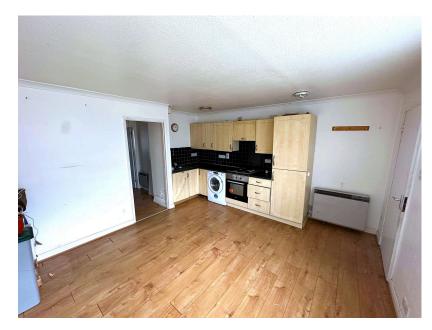

## Uxbridge Road

Approximate Gross Internal Area 398 sq ft - 37 sq m

Not to Scale. Produced by The Plan Portal 2024 For Illustrative Purposes Only.

Ground Floor One Bedroom Flat

 Allocated Parking For One Vehicle

• 63 Years Lease

 Ideal First Time Purchase Or Investment Opportunity

 Minimal Work Required Internally Chain Free

Excellent Location

Good Public Transport Links