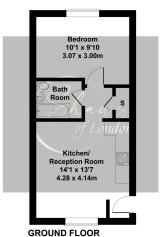

## Uxbridge Road

Approximate Gross Internal Area 398 sq ft - 37 sq m

Not to Scale. Produced by The Plan Portal 2024 For Illustrative Purposes Only.

Ground Floor One Bedroom Flat

 Allocated Parking For One Vehicle