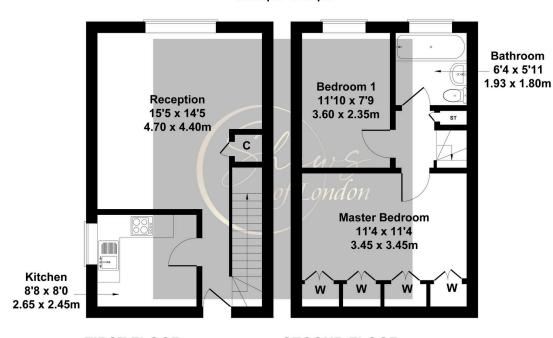

Clifford Close

Approximate Gross Internal Area 689 sq ft - 64 sq m

**FIRST FLOOR** 

**SECOND FLOOR** 

Not to Scale. Produced by The Plan Portal 2024 For Illustrative Purposes Only.

910 Uxbridge Road, Hayes Middlesex UB4 0RW