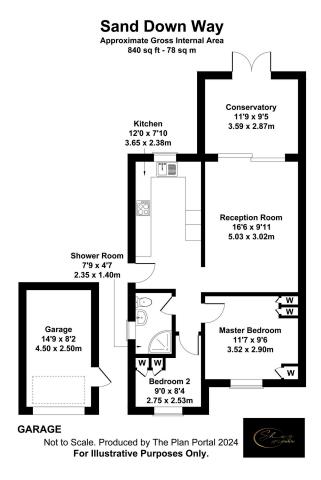

## Sandown Way, Northolt, UB5 4HZ

£430.000 **1** 2 **1** 1 **2** 2

LOCATION!! INVESTMENT!! \*\* CASH BUYERS ONLY \*\* Shaws of London bring to market a two bedroom semi-detached bungalow situated in a fantastic location in Northolt UB5. Property comes with two good size bedrooms, large reception room, nice size kitchen and family bathroom. To the rear is a private rear garden, large garage for storage and parking on the front for 2-3 vehicles. Located within a short walk to Northolt Tube Station (Central Line) and, South Ruislip on your door step with an array of shops/amenities and public transport. Call our sales team to view!