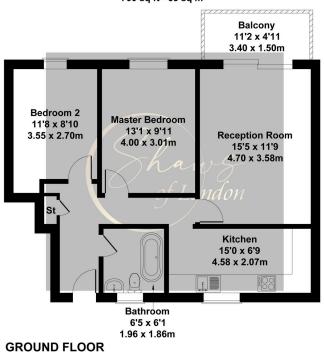

## **Fairbourne Avenue**

Approximate Gross Internal Area 700 sq ft - 65 sq m

Not to Scale. Produced by The Plan Portal 2024 For Illustrative Purposes Only.

LOCATION!! CHAIN FREE!! Shaws of London present a wonderful two bedroom ground floor flat in Hayes UB3. Property comes with on street parking, two spacious bedrooms, large reception room, a sizeable kitchen and a good size family bathroom suite. Located walking distance Pinkwell Primary School, local shops amenities on your doorstep. Excellent transport links to Hayes & Harlington Station, Stockley Business Park & Heathrow Airport. Ideal first time purchase or investment due to size and location. Not to be missed, call our sales team to view!