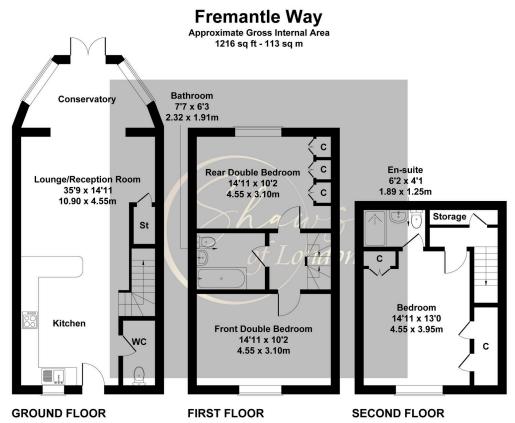

## Fremantle Way, Hayes, UB3 2FX

Offers In Region Of £529,950

LOCATION!! STUNNING FAMILY HOME!! Shaws of London bring to market a wonderful three bedroom family home situated in the fantastic Holmesgate Place development. Property come with a large open plan kitchen/reception room, three double bedrooms, two bathrooms and a further ground floor w/c. Further benefiting from a private rear garden, parking on front driveway and visitor bays. Property is situated in a wonderful tranquil location and placed in an excellent catchment for schools, walking distance to Uxbridge Road, Hayes Town and all shops/amenities. Fantastic bus links to Heathrow Airport, Stockley Business Park & Uxbridge Town Centre. Not to be missed! Call our sales team to view!

## **Key Features**

- Stunning Three Bedroom Town House
- · Holmesgate Place Development
- Parking Available + Visitor Bays
- Brilliant Bus Links To Hayes & Harlington Station

- Fantastic Location
- Two Family Bathrooms + Ground Floor w/ c
- · Modern Decour
- · Excellent Catchment For Schools