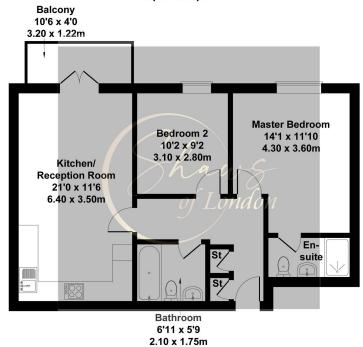

## Wraysbury Drive, Yiewsley, West Drayton, UB7 7FS

Guide Price £319,950

CHAIN FREE!! STUNNING APARTMENT!! Shaws Of London bring to market a wonderful second floor two bedroom apartment minutes from West Drayton high street & Elizabeth Station. Located by the Marina and comes with allocated parking this apartment is ideal for a first time buyer or investment. Comprising two large double bedrooms, two newly fitted bathroom suites, spacious open plan kitchen/reception room, intercom system for added security and a walk out balcony with stunning views. Excellent Bus/Train links to Uxbridge, Heathrow Airport & Stockley Business Park & Central London. Not to be missed, call our sales team to view!

## **Little Grebe House**

Approximate Gross Internal Area 678 sq ft - 63 sq m

Not to Scale. Produced by The Plan Portal 2024 For Illustrative Purposes Only.

@shawsoflondon

020 8561 6888