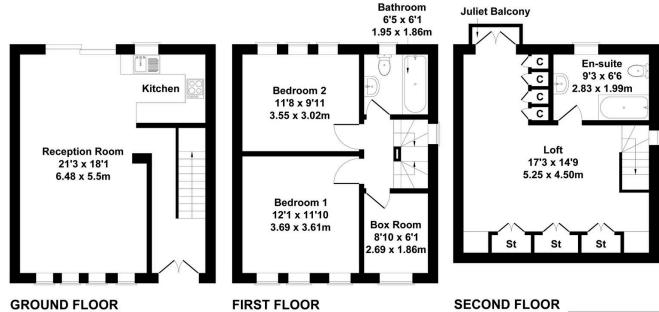

## Park Lane, Hayes, UB4 8AB

Guide Price £650,000

PREMIER LOCATION!! CORNER PLOT!! Shaws Of London bring to market a wonderful four bedroom semi-detached family home situated in North Hayes, Park Lane. Upon entering you are welcomed by a beautiful hallway leading to the reception room with a spacious kitchen, first floor has two spacious double bedrooms, a sizeable boxroom, family bathroom suite & loft comprises of a large fourth bedroom with a stunning en-suite fitted to a high standard. Further benefiting from gated off street parking for 4-5 cars, private rear garden with gated side access & a summer house hut, walking distance to Hayes Park School, Grange Park School, local shops/amenities and a short walk to an array of bus links to Southall, Uxbridge & Heathrow Airport. Call our sales team to view immediately!! \*\*\*Planning permission granted for rear single storey extension\*\*\*

## Park Lane Approximate Gross Internal Area

1119 sq ft - 104 sq m

Not to Scale. Produced by The Plan Portal 2023 For Illustrative Purposes Only.