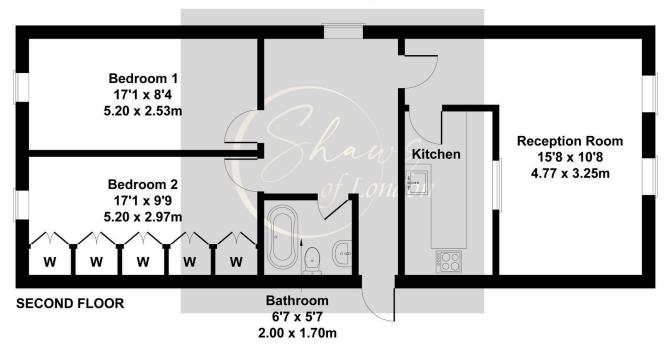

## Oak Tree Court, 523 Yeading Lane, Northolt, MIddlesex, UB5 6LX

Offers In Region Of £245,000

LOCATION!! Shaws Of London bring to market a chain free second floor two bedroom apartment on Yeading Lane, Oak Tree Court. Property comes with a spacious living area, good size kitchen, two very spacious bedrooms, and a good size family bathroom. Ideal for investment or as a first time buyer as property is a good size and comes on street parking, stone throw away from all local shops/amenities and good bus links to Heathrow Airport, Northolt Station & Greenford Station. Not to be missed, call our sales team to view immediately!

## **Oaktree Court**

Approximate Gross Internal Area 807 sq ft - 75 sq m

Not to Scale. Produced by The Plan Portal 2024 For Illustrative Purposes Only.

020 8561 6888