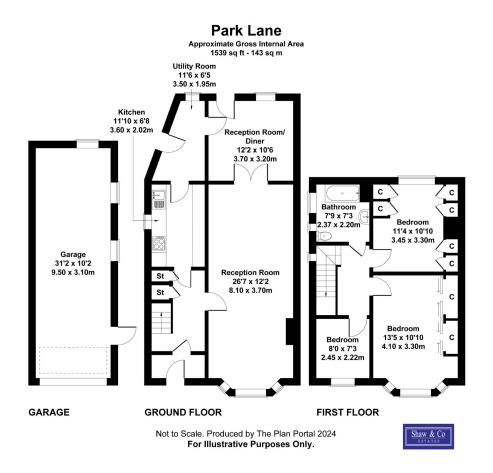

Park Lane, Hayes, UB4 8AB

Guide Price £614,950

🛤 3 🚰 1 🚘 2

- Stunning Three Bedroom Semi-Detached Family Home
- Parking For 2-3 Cars
- Private Rear Garden Over 150 Foot Long (Large Plot)
- Large Rear Garage
- · Close To All Local Shops/Amenities

SIMPLY STUNNING!! Shaw & Co Estates Hayes bring to market a fabulous extended family home located on a Premier road in North Hayes. This property has been recently renovated and comes with a stunning through lounge/diner, addition reception/diner, sizeable kitchen, utility room, three spacious bedrooms and a family shower suite. Benefiting from double glazed windows, gas central heating, off street parking for two/three cars, private rear garden over 150 Foot long & a large rear garage over 9 meters long. Located a short walk to Hayes Park School, Hewens