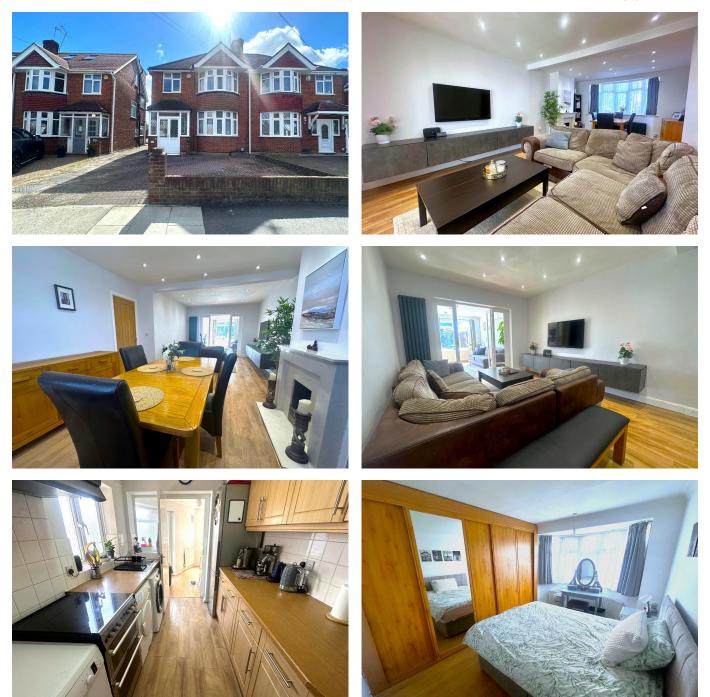

Park Lane, Hayes, UB4 8AB

Guide Price £614,950

🛤 3 🚰 1 🚘 2

- Stunning Three Bedroom Semi-Detached Family Home
- Parking For 2-3 Cars
- Private Rear Garden Over 150 Foot Long (Large Plot)
- Large Rear Garage
- · Close To All Local Shops/Amenities

SIMPLY STUNNING!! Shaw & Co Estates Hayes bring to market a fabulous extended family home located on a Premier road in North Hayes. This property has been recently renovated and comes with a stunning through lounge/diner, addition reception/diner, sizeable kitchen, utility room, three spacious bedrooms and a family shower suite. Benefiting from double glazed windows, gas central heating, off street parking for two/three cars, private rear garden over 150 Foot long & a large rear garage over 9 meters long. Located a short walk to Hayes Park School, Hewens

College and excellent bus links to Uxbridge Town Centre & Heathrow Airport. This property is not to be missed. Open day 22nd June 12pm - 1.30pm (via appointment only). Call our sales team now to view.