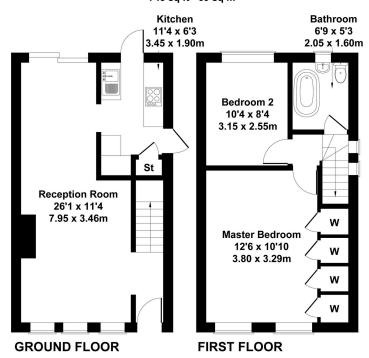

## **Woodrow Avenue**

Approximate Gross Internal Area 743 sq ft - 69 sq m

Not to Scale. Produced by The Plan Portal 2024 For Illustrative Purposes Only.

EXCELLENT LOCATION!! Shaws Of London bring to market a wonderful two bedroom endterraced family home situated in North Hayes UB4. Property comes with large through lounge sitting room, kitchen, two spacious bedrooms and a family bathroom suite. Further benefiting from parking for 2 cars, large 80 foot garden, side access and ample potential for rear extension and loft extension STPP. Property is an ideal first time purchase or investment.