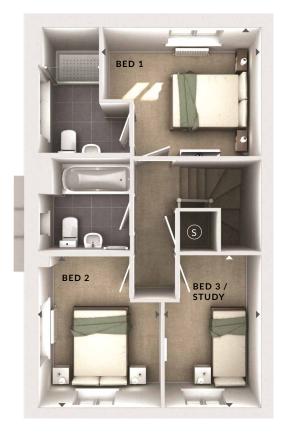

## DIMENSIONS

First Floor:

Bedroom 1

3.39m x 2.75m 11'1" x 9'0"

**En Suite** 

Bedroom 2

2.63m x 3.28m 8'7" x 10'9"

Bed 3 / Study

2.05m x 3.26m 6'9" x 10'8"

Bathroom