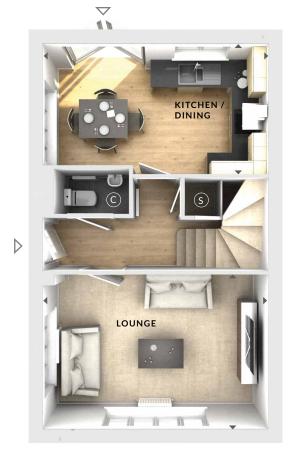

## **Ground Floor:**

Lounge

4.75m x 3.26m 15'7" x 10'8"

## Kitchen / Dining

4.75m x 2.75m 15'7" x 9'0"

Storage

(C) Cloaks

**♦ ►** Measurement Points

△ External Access

First Floor

**Ground Floor** 