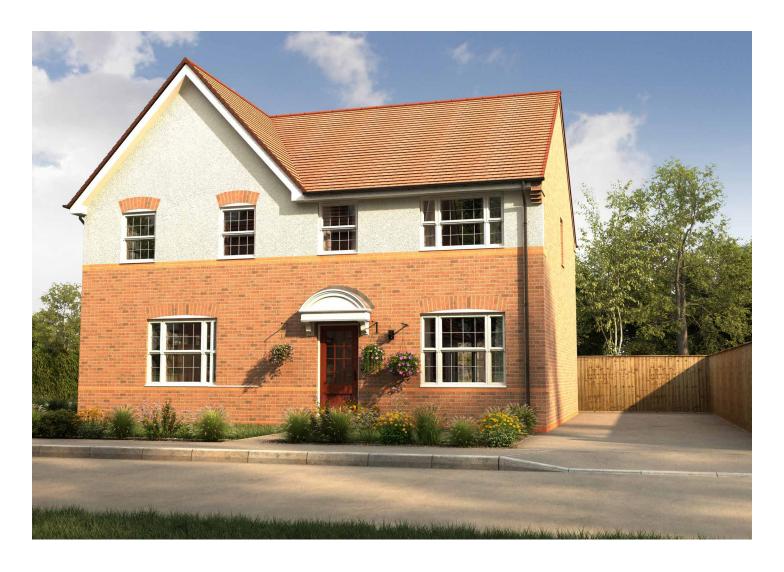

# DOYLE TWO / THREE BEDROOM HOME

2/3 Bedrooms

A two / three bedroom semidetached home with a perfectly proportioned lounge and a stunning open plan kitchen / dining room with a separate utility room, cloakroom and French doors opening onto the  $\,$ rear garden. Upstairs the spacious master suite is complete with an en suite shower room.