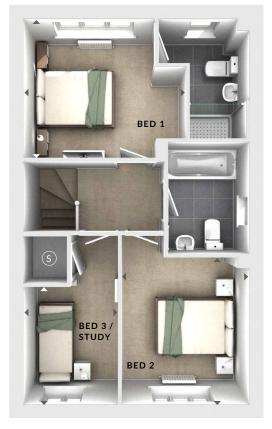

#### DIMENSIONS

First Floor:

Bedroom 1

3.44m x 2.93m 11'3" x 9'7"

En Suite

Bedroom 2

2.69m x 3.10m 8'10" x 10'2"

Bed 3 / Study

1.99m x 2.05m 6'6" x 6'9"

Bathroom