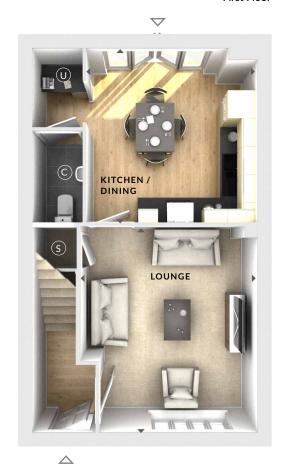

### **Ground Floor:**

#### Lounge

3.75m x 4.38m 12'3" x 14'5"

## Kitchen / Dining

3.63m x 3.69m 11'11" x 12'1"

- (U) Utility
- Storage
- C Cloaks
- **♦ ►** Measurement Points
- △ External Access

First Floor

Ground Floor