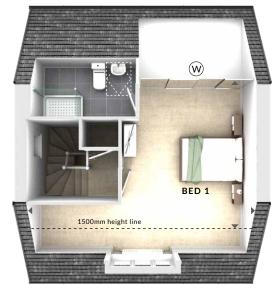

## **ODIMENSIONS**

Second Floor:

Bedroom 1

6.17m x 4.12m 20'3" x 13'6"

**En Suite** 

First Floor:

Bedroom 2

3.78m x 3.15m 12'5" x 10'4"

6.20m x 3.11m 20'4" x 10'3"

- (U) Utility
- C Cloaks
- (W) Wardrobes
- S Storage
- **♦ ►** Measurement Points
- △ External Access

First Floor

Second Floor

Ground Floor