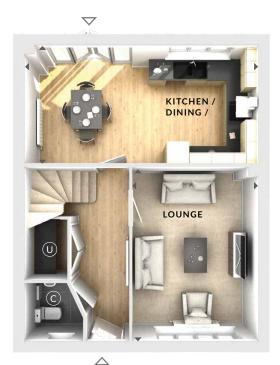

4 Bedrooms

Utility

2 En suites

A four bedroom detached family home offering a charming lounge and open plan kitchen / dining area with French doors leading to the rear garden. Downstairs also comprises a convenient utility cupboard and cloakroom. The master suite occupies the whole of the second floor and includes an en suite shower room and fitted wardrobes.

En Suite

Bedroom 3

3.42m x 3.05m 11'3" x 10'0"

Bedroom 4

2.71m x 2.28m 8'11" x 7'6"

Lounge

3.36m x 4.61m 11'0" x 15'2"

Kitchen / Dining

6.20m x 3.11m 20'4" x 10'3"

- (U) Utility
- C Cloaks
- (W) Wardrobes
- S Storage
- **♦ ►** Measurement Points
- △ External Access

First Floor

Second Floor

Ground Floor