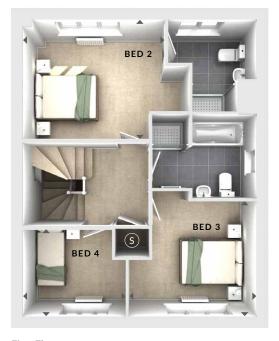

## **ODIMENSIONS**

Second Floor:

Bedroom 1

6.17m x 4.12m 20'3" x 13'6"

**En Suite** 

First Floor:

Bedroom 2

3.78m x 3.15m 12'5" x 10'4"

En Suite

Bedroom 3

3.42m x 3.05m 11'3" x 10'0"

Bedroom 4

2.71m x 2.28m 8'11" x 7'6"

Lounge

3.36m x 4.61m 11'0" x 15'2"

Kitchen / Dining

6.20m x 3.11m 20'4" x 10'3"

- (U) Utility
- C Cloaks
- (W) Wardrobes
- S Storage
- **♦ ►** Measurement Points
- △ External Access

First Floor

Second Floor

Ground Floor