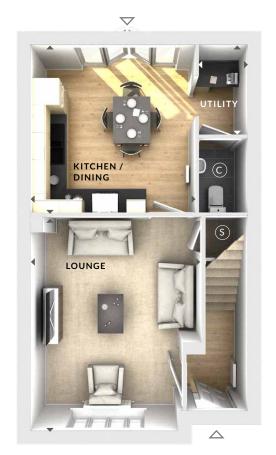

## **Ground Floor:**

Lounge

3.75m x 4.75m 12'3" x 15'7"

Kitchen / Dining / Family

3.63m x 3.69m 11'11" x 12'1"

Utility

1.05m x 1.97m 3'5" x 6'5"

- C Cloaks
- S Storage
- **♦ ►** Measurement Points
- △ External Access

First Floor

Ground Floor

© Bloor Homes VM0006 QA386 B