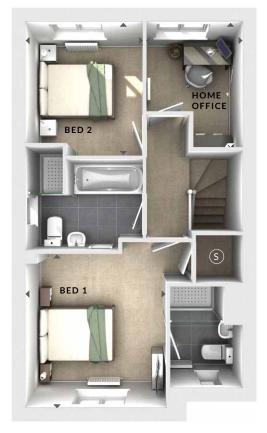

## DIMENSIONS

First Floor:

Bedroom 1 +En Suite

3.10m x 3.38m 10'2" x 11'1"

Bedroom 2

2.57m x 2.94m 8'5" x 9'8"

Home Office

2.11m x 2.76m 6'11" x 9'1"

First Floor

Ground Floor

© Bloor Homes VM0006 QA386 B