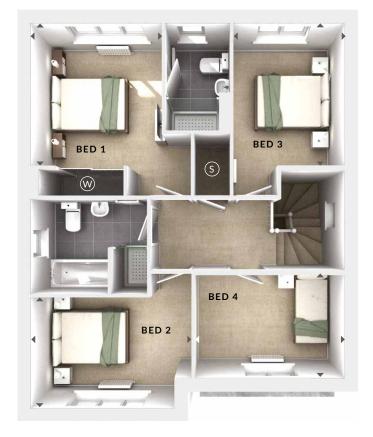

## DIMENSIONS

First Floor:

Bedroom 1

2.90m x 3.15m 9'6" x 10'4"

En Suite

Bedroom 2

3.57m x 2.45m 11'8" x 8'0"

Bedroom 3

2.45m x 3.15m 8'0" x 10'4"

Bedroom 4

3.31m x 2.28m 10'10" x 7'6"

Bathroom

First Floor

Ground Floor