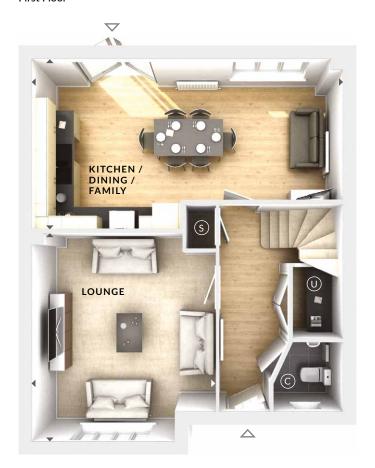

## **Ground Floor:**

Lounge

4.11m x 4.64m 13'6" x 15'3"

Kitchen / Dining / Family

6.95m x 3.76m 22'10" x 12'4"

- W Wardrobes
- (U) Utility
- S Storage
- C Cloaks
- **♦ ►** Measurement Points
- △ External Access

First Floor

Ground Floor