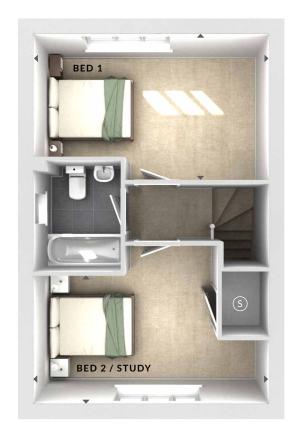

#### DIMENSIONS

First Floor:

Bedroom 1

4.22m x 2.81m 13'10" x 9'3"

Bedroom 2 / Study

4.22m x 2.50m 13'10" x 8'2"

Bathroom