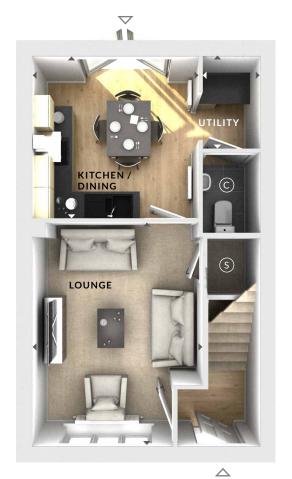

### **Ground Floor:**

Lounge

3.21m x 4.17m 10'6" x 13'8"

## Kitchen / Dining

3.09m x 3.01m 10'2" x 9'10"

### Utility

1.05m x 1.70m 3'5" x 5'7"

Storage

C Cloaks

**♦ ►** Measurement Points

△ External Access

First Floor

**Ground Floor** 