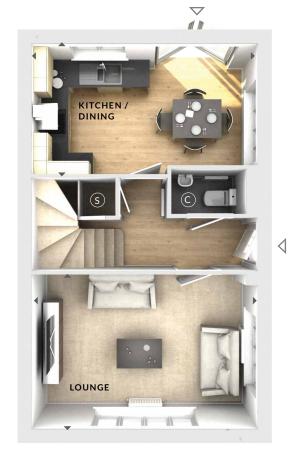

## DIMENSIONS

First Floor:

Bedroom 1

3.39m x 2.75m 11'1" x 9'0"

En Suite

Bedroom 2

2.63m x 3.28m 8'7" x 10'9"

Home Office

2.08m x 3.26m 6'10" x 10'8"

Bathroom

## **Ground Floor:**

Lounge

4.75m x 3.26m 15'7" x 10'8"

Kitchen / Dining

4.75m x 2.75m 15'7" x 9'0"

Storage

(C) Cloaks

**♦ ►** Measurement Points

△ External Access

First Floor

**Ground Floor** 

© Bloor Homes VM0020 B