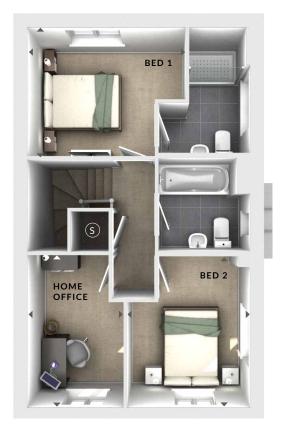

## DIMENSIONS

First Floor:

Bedroom 1

3.39m x 2.75m 11'1" x 9'0"

En Suite

Bedroom 2

2.63m x 3.28m 8'7" x 10'9"

Home Office

2.08m x 3.26m 6'10" x 10'8"

Bathroom