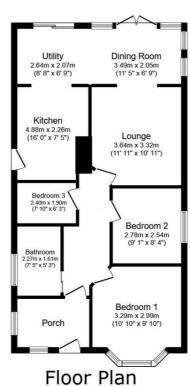

#### **Porch**

## Lounge

11'11" x 10'10" (3.64m x 3.32m)

#### Kitchen

16'0" x 7'4" (4.88m x 2.26m)

#### **Utility Area**

8'7" x 6'9" (2.64m x 2.07m)

### **Dining Area**

11'5" x 6'8" (3.49m x 2.05m)

#### **Bathroom**

7′5″ x 5′3″ (2.27m x 1.61m)

#### **Bedroom One**

10'9" x 9'9" (3.29m x 2.99m)

#### **Bedroom Two**

9'1" x 8'3" (2.78m x 2.54m)

#### **Bedroom Three**

7'10" x 6'2" (2.40m x 1.90m)

#### **Floor Plan**

Floor area 71.5 m<sup>2</sup> (770 sq.ft.)

TOTAL: 71.5 m<sup>2</sup> (770 sq.ft.)

This floor plan is for illustrative purposes only. It is not drawn to scale. Any measurements, floor areas (including any total floor area), openings and orientations are approximate. No details are guaranteed, they cannot be relief upon for any purpose and do not form any part of any agreement. No liability is taken for any error, omission or misstatement. A party must rely upon its own inspection(s). Powered by www.Propertybox.io