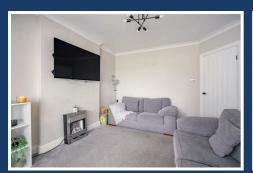

The heart of the home is the inviting living area, adorned with warm lighting and a small fireplace, creating the perfect setting for relaxation with family or friends. Adjacent to this space, the dining area boasts large windows and sliding doors that lead out to the rear garden, making it an ideal spot for gatherings. Accessed through a delightful open archway, the kitchen is bright and well-appointed. With a nintegrated fridge/freezer, oven, and induction hob, it combines style with practicality,

## Lounge

11'11" x 10'10" (3.64m x 3.32m)