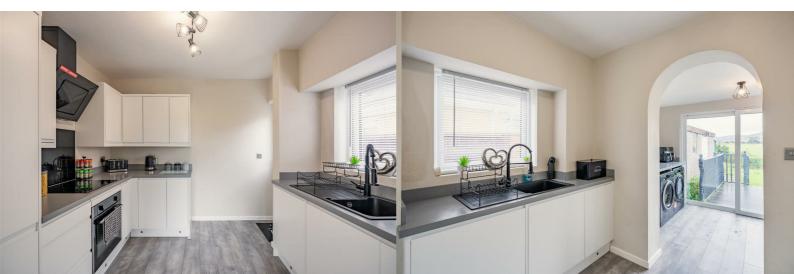

The heart of the home is the inviting living area, adorned with warm lighting and a small fireplace, creating the perfect setting for relaxation with family or friends. Adjacent to this space, the dining area boasts large windows and sliding doors that lead out to the rear garden, making it an ideal spot for gatherings. Accessed through a delightful open archway, the kitchen is bright and well-appointed. With a nintegrated fridge/freezer, oven, and induction hob, it combines style with practicality,

ensuring you have everything you need for culinary creations. A utility space conveniently positioned adding to the functionality of this charming home.

This bungalow offers a harmonious blend of comfort and convenience, making it the perfect place to call home along the picturesque North Wales coastline. Don't miss the opportunity to make it yours!

#### Kitchen

16'0" x 7'4" (4.88m x 2.26m)

#### **Utility Area**

8'7" x 6'9" (2.64m x 2.07m)