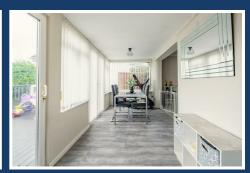

The heart of the home is the inviting living area, adorned with warm lighting and a small fireplace, creating the perfect setting for relaxation with family or friends. Adjacent to this space, the dining area boasts large windows and sliding doors that lead out to the rear garden, making it an ideal spot for gatherings. Accessed through a delightful open archway, the kitchen is bright and well-appointed. With a nintegrated fridge/freezer, oven, and induction hob, it combines style with practicality,

### **Dining Area**

11'5" x 6'8" (3.49m x 2.05m)