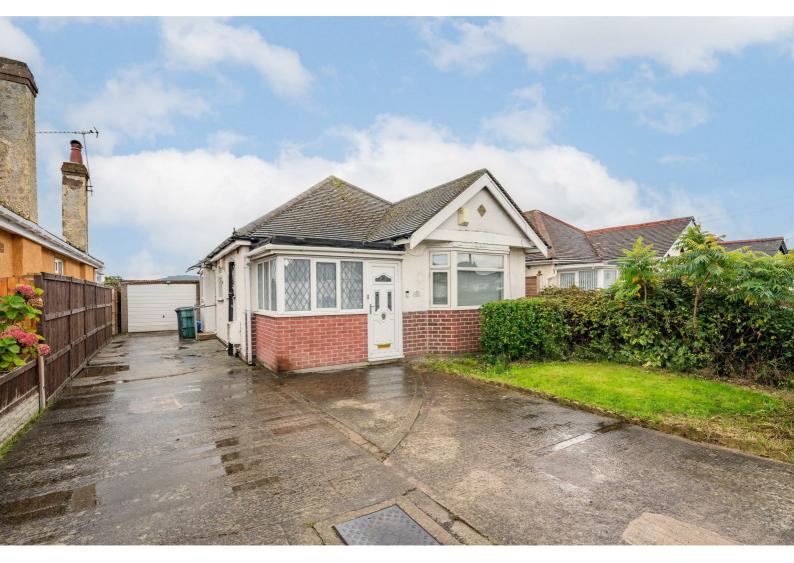

#### **The Tour**

This beautifully presented bungalow invites you to experience coastal living at its finest. A private driveway leads you through a charming lawned garden to a welcoming porch, perfect for storing your belongings.

#### The Exterior

To the front of the property, a long driveway runs alongside a charming small lawned garden, creating an inviting entrance. Step through the sliding doors from the kitchen, and you'll find yourself on a spacious decked area, perfect for outdoor furniture and al fresco dining.