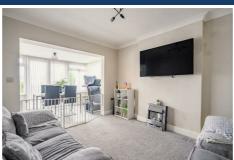

The heart of the home is the inviting living area, adorned with warm lighting and a small fireplace, creating the perfect setting for relaxation with family or friends. Adjacent to this space, the dining area boasts large windows and sliding doors that lead out to the rear garden, making it an ideal spot for gatherings. Accessed through a delightful open archway, the kitchen is bright and well-appointed. With a nintegrated fridge/freezer, oven, and induction hob, it combines style with practicality,

### **Dining Area**

11'5" x 6'8" (3.49m x 2.05m)