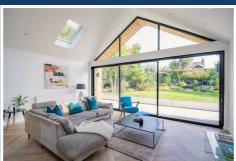

Now for the main event! The remarkable open-plan living space comprises the dining area, kitchen and living area, all leading into the rear garden through stunning floor to ceiling glass doors. Tucked away in the far nook of this room is a cosy dining area, the perfect place for entertaining.