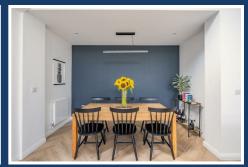

Now for the main event! The remarkable open-plan living space comprises the dining area, kitchen and living area, all leading into the rear garden through stunning floor to ceiling glass doors. Tucked away in the far nook of this room is a cosy dining area, the perfect place for entertaining.

#### **Dining Area**

12'4" x 4'11" (3.76m x 1.50m)