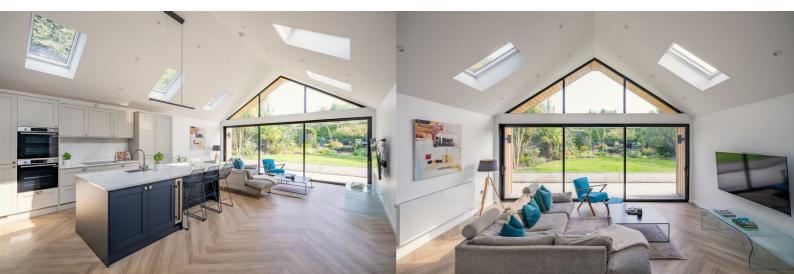

Now for the main event! The remarkable open-plan living space comprises the dining area, kitchen and living area, all leading into the rear garden through stunning floor to ceiling glass doors. Tucked away in the far nook of this room is a cosy dining area, the perfect place for entertaining.

The huge kitchen is simply superb. Sleek quartz countertops adorn the large island with its under mounted sink, instant hot water tap and built in wine cooler, as well as seating for three at to enjoy their morning coffee in the sunshine at the breakfast bar. Two integrated Samsung Dual Cook smart ovens and a fridge/freezer add to this neatly designed beautiful space with plenty of storage, including a concealed pantry, ideal for keeping appliances and essentials out of sight. There is ample space to relax with a large corner sofa sitting front of the magnificent sliding doors that flood natural light across the entire room; the neutral décor in here provides a sense of calm and tranquillity as you look out into the lush greenery.