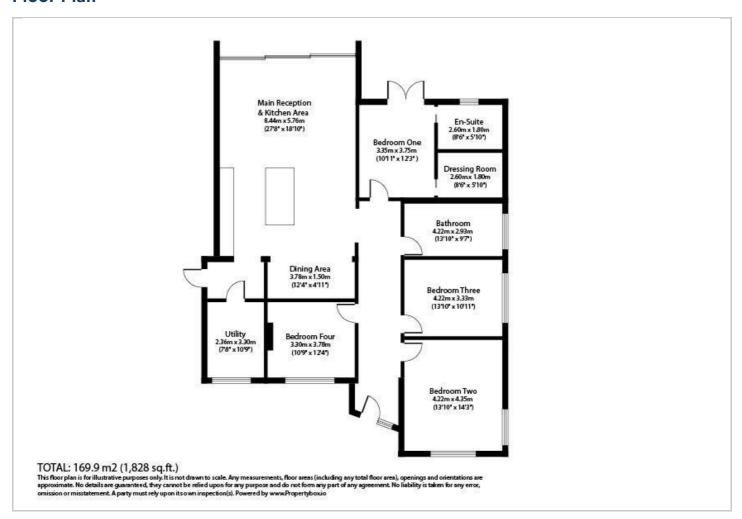

#### **Floor Plan**

## Main Reception & Kitchen Area

27'8" x 18'10" (8.43m x 5.74m)

#### **Dining Area**

12'4" x 4'11" (3.76m x 1.50m)

#### **Utility**

7'8" x 10'9" (2.34m x 3.28m)

#### **Bedroom One**

10'11" x 12'3" (3.33m x 3.73m)

#### **En-Suite**

8'6" x 5'10" (2.60m x 1.80)

#### **Dressing Room**

8'6" x 5'10" (2.59m x 1.78m)

#### **Bedroom Two**

13'10" x 14'3" (4.22m x 4.34m)

#### **Bedroom Three**

13'10" x 10'11" (4.22m x 3.33m)

#### **Bedroom Four**

10'9" x 12'4" (3.28m x 3.76m)

#### **Bathroom**

13'10" x 9'7" (4.22m x 2.92m)