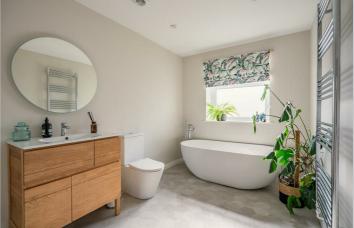

The entrance hall welcomes you in with carefully placed spotlights and contrasting door frames. Just like the rest of the house, all four bedrooms are immaculately presented. They're all spacious, with three out of four comfortably fitting king size beds, and plenty of natural light pouring in through the windows. Additionally, the primary bedroom has a dressing area and en-suite, providing extra space for you to relax. The main bathroom is an area of complete serenity, with an elegant freestanding bathtub, freestanding oak vanity unit with ceramic basin and spacious shower cubicle. The heated towel rail adds an extra touch of luxury to this well finished space.

#### **Bathroom**

13'10" x 9'7" (4.22m x 2.92m)