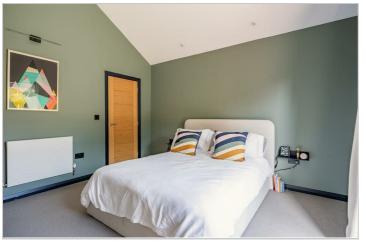

The entrance hall welcomes you in with carefully placed spotlights and contrasting door frames. Just like the rest of the house, all four bedrooms are immaculately presented. They're all spacious, with three out of four comfortably fitting king size beds, and plenty of natural light pouring in through the windows. Additionally, the primary bedroom has a dressing area and en-suite, providing extra space for you to relax. The main bathroom is an area of complete serenity, with an elegant freestanding bathtub, freestanding oak vanity unit with ceramic basin and spacious shower cubicle. The heated towel rail adds an extra touch of luxury to this well finished space.

#### **Bedroom Two**

13'10" x 14'3" (4.22m x 4.34m)

#### **Bedroom Three**

13'10" x 10'11" (4.22m x 3.33m)

#### **Bedroom Four**

10'9" x 12'4" (3.28m x 3.76m)