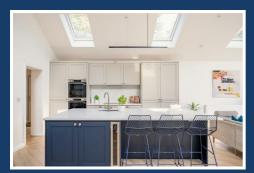

The huge kitchen is simply superb. Sleek quartz countertops adorn the large island with its under mounted sink, instant hot water tap and built in wine cooler, as well as seating for three at to enjoy their morning coffee in the sunshine at the breakfast bar. Two integrated Samsung Dual Cook smart ovens and a fridge/freezer add to this neatly designed beautiful space with plenty of storage, including a concealed pantry, ideal for keeping appliances and essentials out of sight. There is ample space to relax with a large corner sofa sitting front of the magnificent sliding doors that flood natural light across the entire room; the neutral décor in here provides a sense of calm and tranquillity as you look out into the lush greenery.