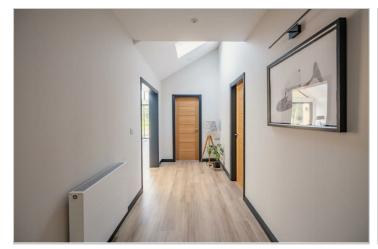

The entrance hall welcomes you in with carefully placed spotlights and contrasting door frames. Just like the rest of the house, all four bedrooms are immaculately presented. They're all spacious, with three out of four comfortably fitting king size beds, and plenty of natural light pouring in through the windows. Additionally, the primary bedroom has a dressing area and en-suite, providing extra space for you to relax. The main bathroom is an area of complete serenity, with an elegant freestanding bathtub, freestanding oak vanity unit with ceramic basin and spacious shower cubicle. The heated towel rail adds an extra touch of luxury to this well finished space.

### **Hallway**