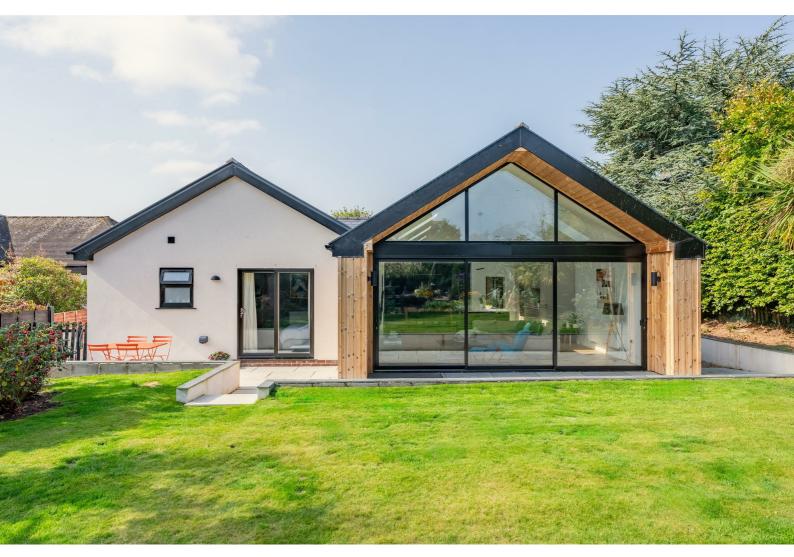

#### **The Tour**

Framed by attractive palm trees, the newly-laid expansive driveway is the first of many incredible features to catch your eye. Passing by the beautiful wildflowers, you step into this truly unique home, recently re-designed by local architects.

#### The Exterior

Stepping out into the rear garden, you reach the newly laid patio before heading onto the large lawned garden, bordered with established trees, colourful plants and flowers, along with a raised bed, perfect for a small vegetable plot. To your right is a small seating area just in front of the double doors leading into one of the bedrooms. Towards the back of this beautiful garden is a larger seating area and BBQ space; yet another great area for spending time with friends and family.