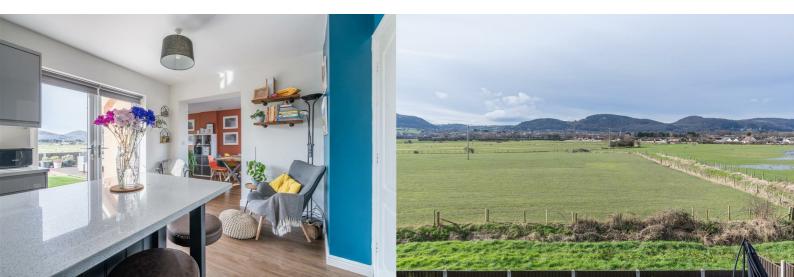

#### WC

**Kitchen** 18'6" x 10'7" (5.66m x 3.23)

**Dining/Family Space** 16'7" x 7'6" (5.08m x 2.29m )

**Utility** 5'7" x 4'10" (1.72m x 1.49m )

#### **En-suite**

Bedroom Two 10'5" x 8'2" (3.18m x 2.51m )

Bedroom Three 8'2" x 7'8" (2.51m x 2.36m )

Bathroom 8'3" x 5'6" (2.53m x 1.68m )

**Office & External** 8'0" x 8'0" (2.44m x 2.44m ) For those who seek a balance between work and leisure, a purpose-built office in the garden offers a dedicated space to focus and create, surrounded by the natural beauty of the south-facing garden. Thoughtfully landscaped for outdoor living, the garden provides an idyllic setting for al fresco dining, entertaining guests, or simply basking in the sun.