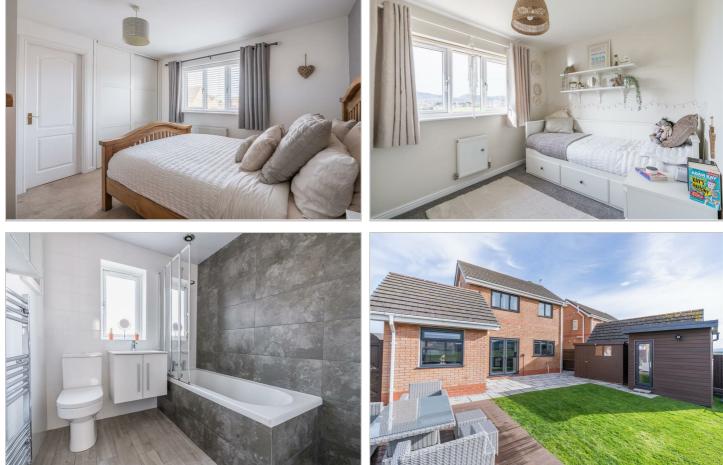

#### Landing

Bedroom One 11'1" x 10'9" (3.40m x 3.28m )

#### **En-suite**

Bedroom Two 10'5" x 8'2" (3.18m x 2.51m )

Bedroom Three 8'2" x 7'8" (2.51m x 2.36m )

Bathroom 8'3" x 5'6" (2.53m x 1.68m )

**Office & External** 8'0" x 8'0" (2.44m x 2.44m ) For those who seek a balance between work and leisure, a purpose-built office in the garden offers a dedicated space to focus and create, surrounded by the natural beauty of the south-facing garden. Thoughtfully landscaped for outdoor living, the garden provides an idyllic setting for al fresco dining, entertaining guests, or simply basking in the sun.