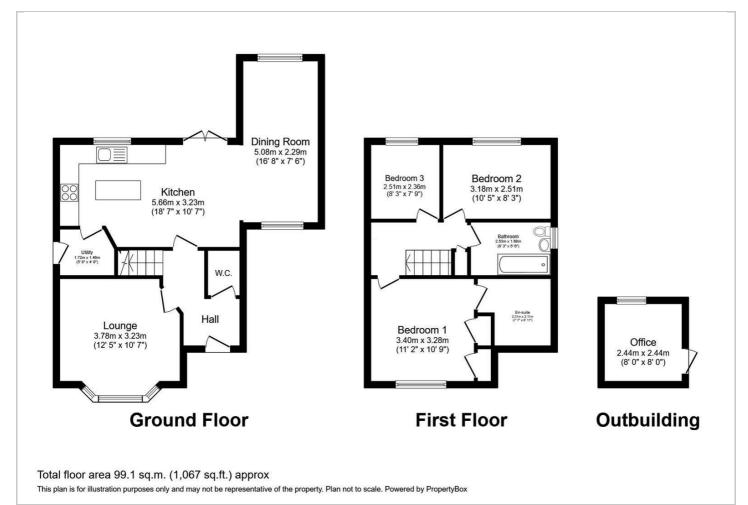

#### Hall

Lounge 12'4" x 10'7" (3.78m x 3.23m )

#### WC

**Kitchen** 18'6" x 10'7" (5.66m x 3.23)

**Dining/Family Space** 16'7" x 7'6" (5.08m x 2.29m )

**Utility** 5'7" x 4'10" (1.72m x 1.49m )

#### Landing

Bedroom One 11'1" x 10'9" (3.40m x 3.28m )

#### **En-suite**

Bedroom Two 10'5" x 8'2" (3.18m x 2.51m )

Bedroom Three 8'2" x 7'8" (2.51m x 2.36m )

Bathroom 8'3" x 5'6" (2.53m x 1.68m )

**Office & External** 8'0" x 8'0" (2.44m x 2.44m ) For those who seek a balance between work and leisure, a purpose-built office in the garden offers a dedicated space to focus and create, surrounded by the natural beauty of the south-facing garden. Thoughtfully landscaped for outdoor living, the garden provides an idyllic setting for al fresco dining, entertaining guests, or simply basking in the sun.

#### **Floor Plan**