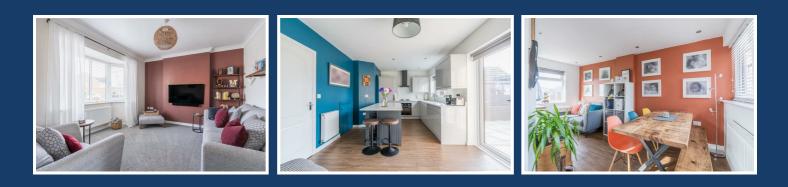

#### Hall

Lounge 12'4" x 10'7" (3.78m x 3.23m )

#### WC

**Kitchen** 18'6" x 10'7" (5.66m x 3.23)

**Dining/Family Space** 16'7" x 7'6" (5.08m x 2.29m )

**Utility** 5'7" x 4'10" (1.72m x 1.49m )