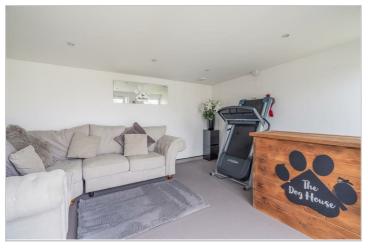

At the far end of the garden, there's a remarkable purpose—built garden room, complete with power, heating, and water. Offering versatility, this space could serve as an extra guest room, home office, or children's playroom, making it an outstanding addition to the property.