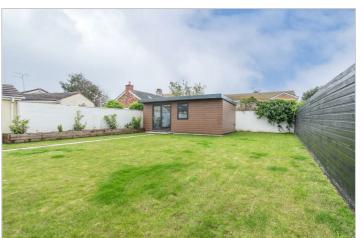

#### The Exterior

The rear garden is accessible through the side porch off the kitchen or via the driveway. Fully enclosed by privacy fencing and a double gate, this spacious garden includes a stylish patio area bordered by raised flower beds with sleeper accents.

At the far end of the garden, there's a remarkable purpose—built garden room, complete with power, heating, and water. Offering versatility, this space could serve as an extra guest room, home office, or children's playroom, making it an outstanding addition to the property.