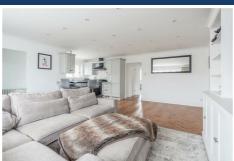

Through a small porch, you enter the expansive open-plan kitchen and living area, which covers nearly half of the 1,000-square-foot interior. This inviting space is bathed in natural light from a large bay window, creating a warm and relaxed atmosphere. With elegant herringbone flooring and stylish overhead spotlights, this room truly serves as the heart of the home, with every detail thoughtfully crafted.

## **Open Plan Living and Kitchen Area**

22'1" x 20'7" (6.74m x 6.29m)