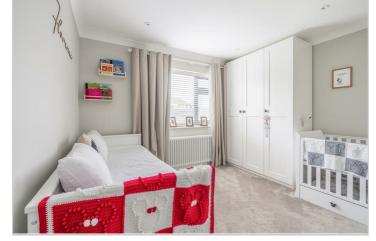

In the other half of the house, you'll find three bedrooms along with the family bathroom. Two of the bedrooms are spacious enough for double beds and include wardrobe or dresser storage, while the third is suited for a single bed or could be repurposed as a home office.

#### **Bedroom Three**

9'6" x 8'2" (2.90m x 2.50m)