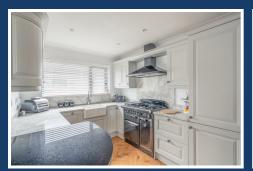

The kitchen boasts a stunning gas range cooker, a classic Belfast sink, and sleek quartz countertops, all beautifully illuminated by the natural light. This space offers a perfect blend of style and functionality, making it an ideal social hub for entertaining.