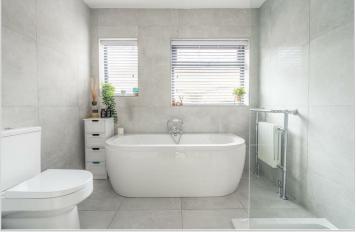

The family bathroom is beautifully finished, featuring a large bathtub, separate shower, basin, and WC, all complemented by matching wall and floor tiles.

#### **Bathroom**

8'2" x 7'6" (2.50m x 2.30m)