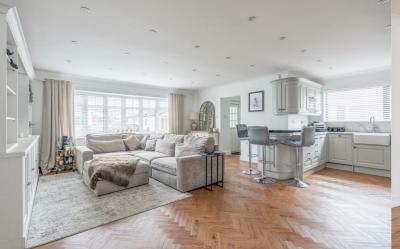

Through a small porch, you enter the expansive open-plan kitchen and living area, which covers nearly half of the 1,000-square-foot interior. This inviting space is bathed in natural light from a large bay window, creating a warm and relaxed atmosphere. With elegant herringbone flooring and stylish overhead spotlights, this room truly serves as the heart of the home, with every detail thoughtfully crafted.

## **Open Plan Living and Kitchen Area**

22'1" x 20'7" (6.74m x 6.29m)