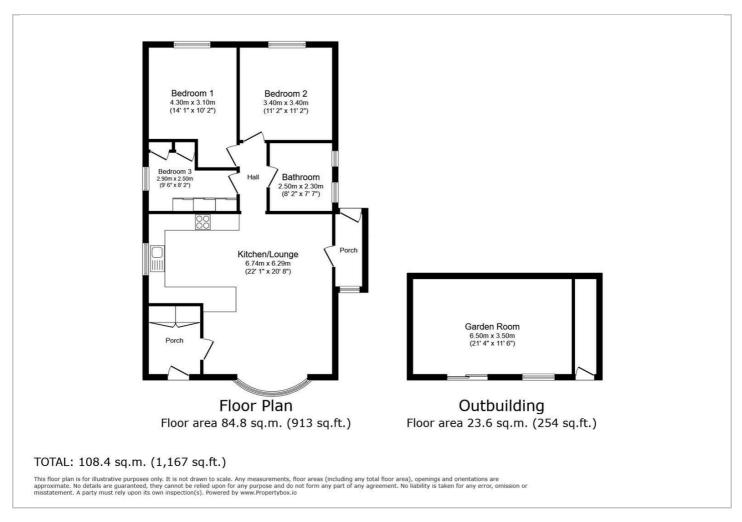

#### **Floor Plan**

Through a small porch, you enter the expansive open-plan kitchen and living area, which covers nearly half of the 1,000-square-foot interior. This inviting space is bathed in natural light from a large bay window, creating a warm and relaxed atmosphere. With elegant herringbone flooring and stylish overhead spotlights, this room truly serves as the heart of the home, with every detail thoughtfully crafted.

In the other half of the house, you'll find three bedrooms along with the family bathroom. Two of the bedrooms are spacious enough for double beds and include wardrobe or dresser storage, while the third is suited for a single bed or could be repurposed as a home office.

The family bathroom is beautifully finished, featuring a large bathtub, separate shower, basin, and WC, all complemented by matching wall and floor tiles.

At the far end of the garden, there's a remarkable purpose—built garden room, complete with power, heating, and water. Offering versatility, this space could serve as an extra guest room, home office, or children's playroom, making it an outstanding addition to the property.

#### **Bedroom One**

14'1" x 10'2" (4.30m x 3.10m)

#### **Bedroom Two**

11'1" x 11'1" (3.40m x 3.40m)

#### **Bedroom Three**

9'6" x 8'2" (2.90m x 2.50m)

#### **Bathroom**

8'2" x 7'6" (2.50m x 2.30m)

#### **Garden Room**

21'3" x 11'5" (6.50m x 3.50m)