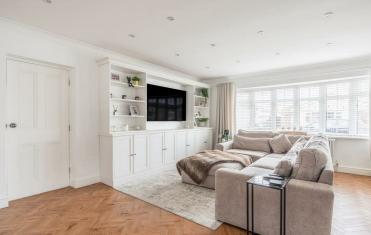

Through a small porch, you enter the expansive open-plan kitchen and living area, which covers nearly half of the 1,000-square-foot interior. This inviting space is bathed in natural light from a large bay window, creating a warm and relaxed atmosphere. With elegant herringbone flooring and stylish overhead spotlights, this room truly serves as the heart of the home, with every detail thoughtfully crafted.

## **Open Plan Living and Kitchen Area**

22'1" x 20'7" (6.74m x 6.29m)