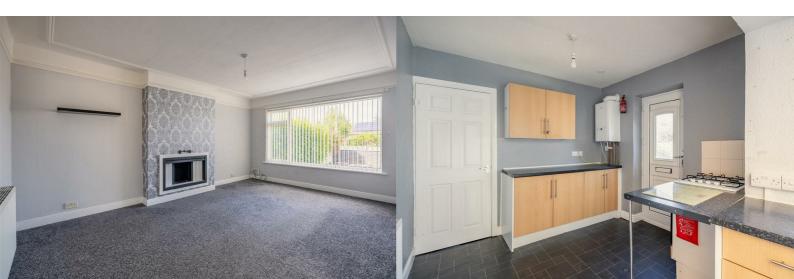

### Offers over £145,000

**Lounge** 17'0" x 10'9" (5.20m x 3.30m)

**Kitchen/Diner** 18'4" x 17'8" (5.61m x 5.40m)

**Inner Hallway** 

**Bedroom One** 11'9" x 10'9" (3.60m x 3.30m)

**Bedroom Two** 13'1" x 8'10" (4.00m x 2.70m)