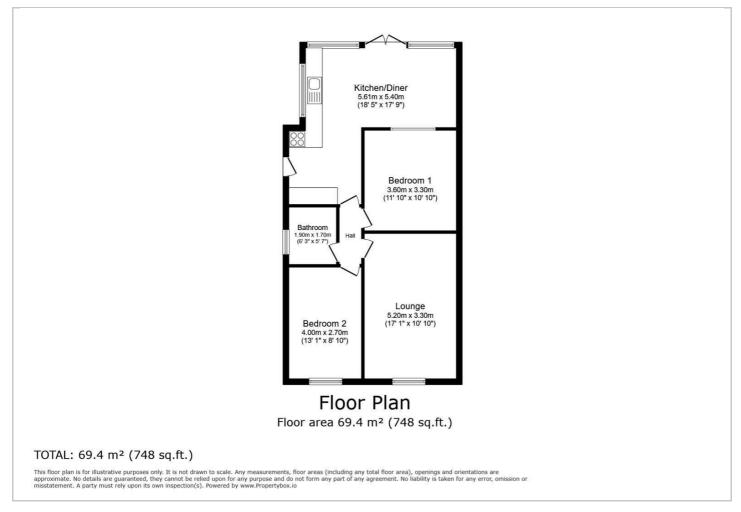

### Offers over £145,000

**Lounge** 17'0" x 10'9" (5.20m x 3.30m)

**Kitchen/Diner** 18'4" x 17'8" (5.61m x 5.40m)

**Inner Hallway** 

**Bedroom One** 11'9" x 10'9" (3.60m x 3.30m)

**Bedroom Two** 13'1" x 8'10" (4.00m x 2.70m)

**Bathroom** 6'2" x 5'6" (1.90m x 1.70m)

www.idris-estates.co.uk

#### **Floor Plan**