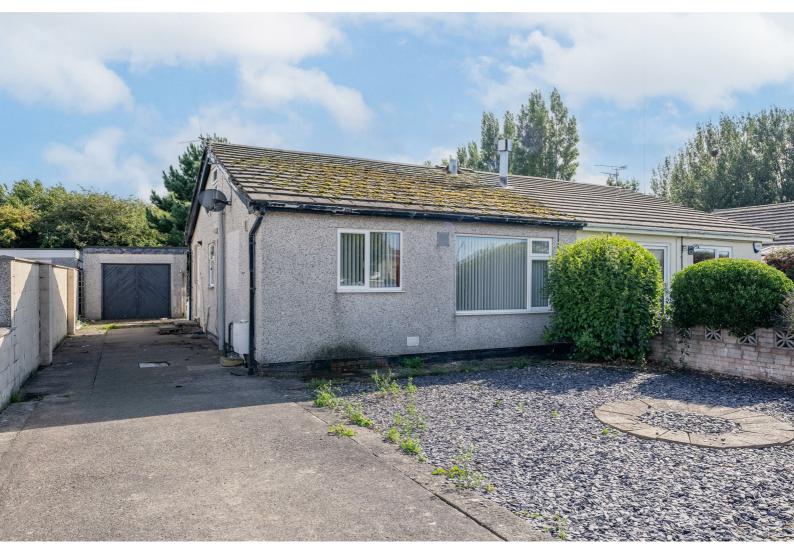

## **Bryn Teg**

Towyn, Abergele, LL22 9PB

Offers over £145,000

# **Bryn Teg**

Towyn, Abergele, LL22 9PB

### Offers over £145,000

**Lounge** 17'0" x 10'9" (5.20m x 3.30m)

**Kitchen/Diner** 18'4" x 17'8" (5.61m x 5.40m)

**Inner Hallway** 

**Bedroom One** 11'9" x 10'9" (3.60m x 3.30m)

**Bedroom Two** 13'1" x 8'10" (4.00m x 2.70m)