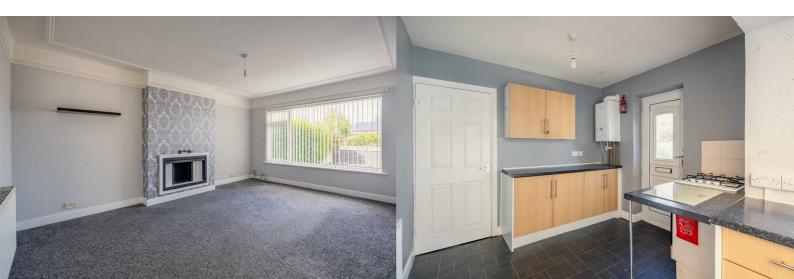

### Offers over £155,000

**Lounge** 17'0" x 10'9" (5.20m x 3.30m)

**Kitchen/Diner** 18'4" x 17'8" (5.61m x 5.40m)

**Inner Hallway** 

**Bedroom One** 11'9" x 10'9" (3.60m x 3.30m)

**Bedroom Two** 13'1" x 8'10" (4.00m x 2.70m)