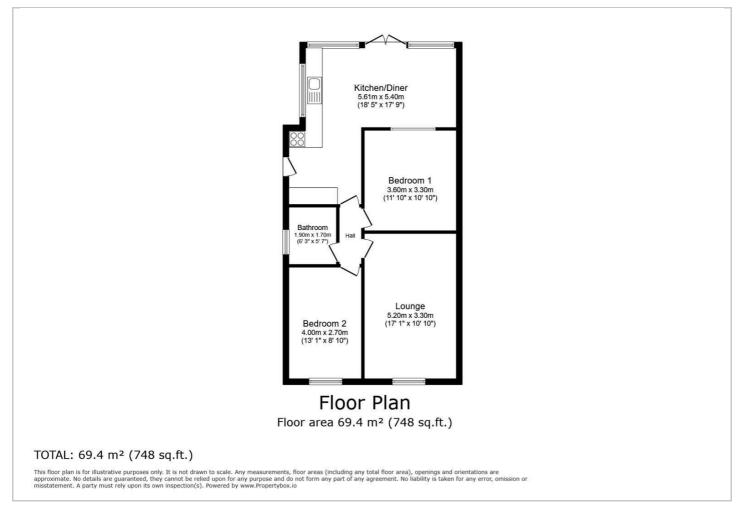

### Offers over £155,000

**Lounge** 17'0" x 10'9" (5.20m x 3.30m)

**Kitchen/Diner** 18'4" x 17'8" (5.61m x 5.40m)

**Inner Hallway** 

**Bedroom One** 11'9" x 10'9" (3.60m x 3.30m)

**Bedroom Two** 13'1" x 8'10" (4.00m x 2.70m)

**Bathroom** 6'2" x 5'6" (1.90m x 1.70m)

www.idris-estates.co.uk

### **Floor Plan**