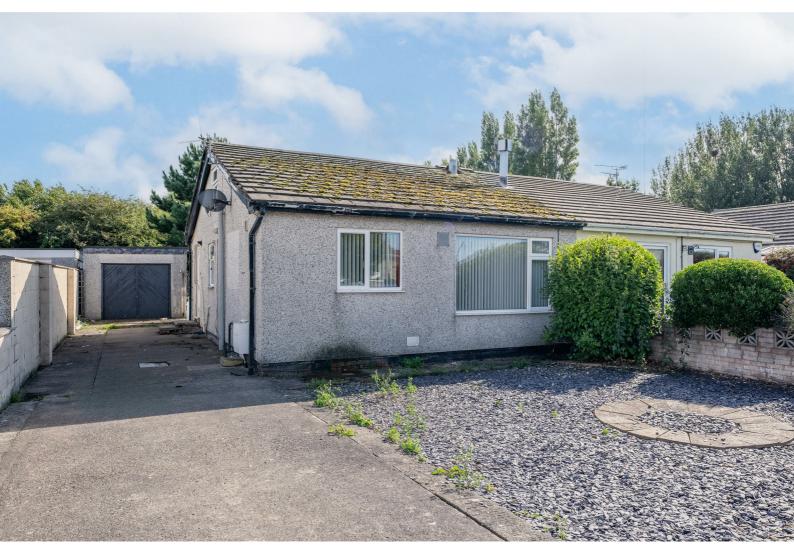

## **Bryn Teg**

Towyn, Abergele, LL22 9PB

Offers over £155,000

# **Bryn Teg**

Towyn, Abergele, LL22 9PB

### Offers over £155,000

**Lounge** 17'0" x 10'9" (5.20m x 3.30m)

**Kitchen/Diner** 18'4" x 17'8" (5.61m x 5.40m)

**Inner Hallway** 

**Bedroom One** 11'9" x 10'9" (3.60m x 3.30m)

**Bedroom Two** 13'1" x 8'10" (4.00m x 2.70m)