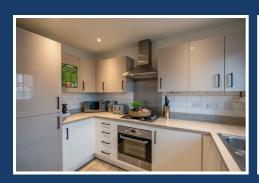

# IDRIS ESTATES



# **Hendre Wen**

Abergele, LL22 9BX

Offers over £200,000











## **Hendre Wen**

Abergele, LL22 9BX

# Offers over £200,000







#### **Hallway**

#### Lounge

13'5" x 12'7" (4.10m x 3.85m)

#### Kitchen

10'5" x 6'3" (3.18m x 1.92m)

### Cloakroom (WC)

#### Landing

#### **Bedroom One**

13'5" x 6'6",278'10" (4.10m x 2,85m)

#### **Bedroom Two**

13′5″ x 7′10″ (4.10m x 2.40m)

#### **Bathroom**

6'6" x 6'6" (2.00m x 2.00m)

Tel: 01745 630322









#### **Road Map**

#### **Hybrid Map**

#### **Terrain Map**







#### **Floor Plan**



Floor area 32.9 m<sup>2</sup> (354 sq.ft.)



Floor area 32.9 m² (354 sq.ft.)

TOTAL: 65.9 m<sup>2</sup> (709 sq.ft.)

This floor plan is for illustrative purposes only. It is not drawn to scale. Any measurements, floor areas (including any total floor area), openings and orientations are approximate. No details are guaranteed, they cannot be relied upon for any purpose an