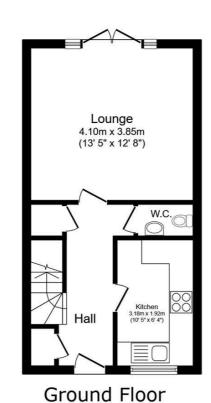

#### **Hallway**

#### Lounge

13'5" x 12'7" (4.10m x 3.85m)

#### Kitchen

10'5" x 6'3" (3.18m x 1.92m)

### Cloakroom (WC)

#### **Floor Plan**

Floor area 32.9 m<sup>2</sup> (354 sq.ft.)

Floor area 32.9 m² (354 sq.ft.)

TOTAL: 65.9 m<sup>2</sup> (709 sq.ft.)

This floor plan is for illustrative purposes only. It is not drawn to scale. Any measurements, floor areas (including any total floor area), openings and orientations are approximate. No details are guaranteed, they cannot be relied upon for any purpose and do not form any part of any agreement. No liability is taken for any error, omission or misstatement. A party must rely upon its own inspection(s). Powered by www.Propertybox.io