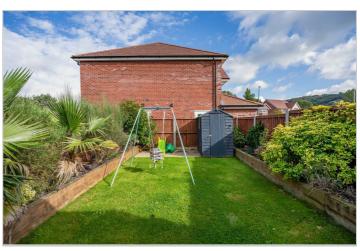

#### Lounge

13'5" x 12'7" (4.10m x 3.85m)

#### Kitchen

10'5" x 6'3" (3.18m x 1.92m)