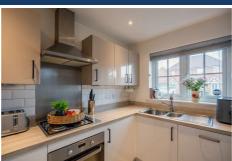

# IDRIS ESTATES



# **Hendre Wen**

Abergele, LL22 9BX

Offers over £200,000











## **Hendre Wen**

Abergele, LL22 9BX

# Offers over £200,000







#### **Hallway**

#### Lounge

13'5" x 12'7" (4.10m x 3.85m)

#### Kitchen

10'5" x 6'3" (3.18m x 1.92m)

### Cloakroom (WC)

#### Landing

#### **Bedroom One**

13'5" x 6'6",278'10" (4.10m x 2,85m)

#### **Bedroom Two**

13′5″ x 7′10″ (4.10m x 2.40m)

#### **Bathroom**

6'6" x 6'6" (2.00m x 2.00m)

Tel: 01745 630322









#### **Road Map**

#### **Hybrid Map**

#### **Terrain Map**







#### **Floor Plan**



Floor area 32.9 m<sup>2</sup> (354 sq.ft.)



Floor area 32.9 m² (354 sq.ft.)

TOTAL: 65.9 m<sup>2</sup> (709 sq.ft.)

This floor plan is for illustrative purposes only. It is not drawn to scale. Any measurements, floor areas (including any total floor area), openings and orientations are approximate. No details are guaranteed, they cannot be relied upon for any purpose and