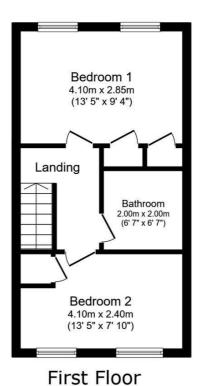

#### Landing

#### **Bedroom One**

13'5" x 6'6",278'10" (4.10m x 2,85m)

#### **Bedroom Two**

13′5″ x 7′10″ (4.10m x 2.40m)

#### **Bathroom**

6'6" x 6'6" (2.00m x 2.00m)

Tel: 01745 630322

#### **Floor Plan**

Floor area 32.9 m<sup>2</sup> (354 sq.ft.)

Floor area 32.9 m² (354 sq.ft.)

TOTAL: 65.9 m<sup>2</sup> (709 sq.ft.)

This floor plan is for illustrative purposes only. It is not drawn to scale. Any measurements, floor areas (including any total floor area), openings and orientations are approximate. No details are guaranteed, they cannot be relied upon for any purpose and do not form any part of any agreement. No liability is taken for any error, omission or misstatement. A party must rely upon its own inspection(s). Powered by www.Propertybox.io