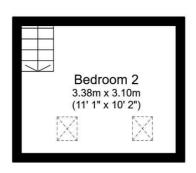

## **Bedroom Two**

11'1" x 10'2" (3.38m x 3.10m)

#### **Floor Plan**

Ground Floor Floor area 28.3 m² (305 sq.ft.)

Floor area 28.3 m² (305 sq.ft.)

Second Floor Floor area 11.6 m² (124 sq.ft.)

TOTAL: 68.2 m<sup>2</sup> (734 sq.ft.)

This floor plan is for illustrative purposes only. It is not drawn to scale. Any measurements, floor areas (including any total floor area), openings and orientations are approximate. No details are guaranteed, they cannot be relied upon for any purpose and do not form any part of any agreement. No liability is taken for any error, omission or misstatement. A party must rely upon its own inspection(s). Powered by www.Propertybox.io