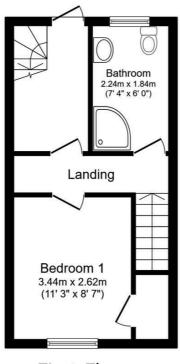

#### Landing

#### **Bedroom One**

11'3" x 8'7" (3.44m x 2.62m)

## **Shower Room**

7'4" x 6'0" (2.24m x 1.84m)

#### **Floor Plan**

Ground Floor Floor area 28.3 m² (305 sq.ft.)

Floor area 28.3 m² (305 sq.ft.)

Second Floor Floor area 11.6 m² (124 sq.ft.)

TOTAL: 68.2 m<sup>2</sup> (734 sq.ft.)

This floor plan is for illustrative purposes only. It is not drawn to scale. Any measurements, floor areas (including any total floor area), openings and orientations are approximate. No details are guaranteed, they cannot be relied upon for any purpose and do not form any part of any agreement. No liability is taken for any error, omission or misstatement. A party must rely upon its own inspection(s). Powered by www.Propertybox.io