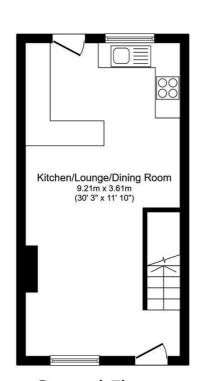

# Open-plan Living, Dining, ad Kitchen Area

30'2" x 11'10" (9.21m x 3.61m)

#### **Floor Plan**

Ground Floor Floor area 28.3 m² (305 sq.ft.)

Floor area 28.3 m² (305 sq.ft.)

Second Floor Floor area 11.6 m² (124 sq.ft.)

TOTAL: 68.2 m<sup>2</sup> (734 sq.ft.)

This floor plan is for illustrative purposes only. It is not drawn to scale. Any measurements, floor areas (including any total floor area), openings and orientations are approximate. No details are guaranteed, they cannot be relied upon for any purpose and do not form any part of any agreement. No liability is taken for any error, omission or misstatement. A party must rely upon its own inspection(s). Powered by www.Propertybox.io