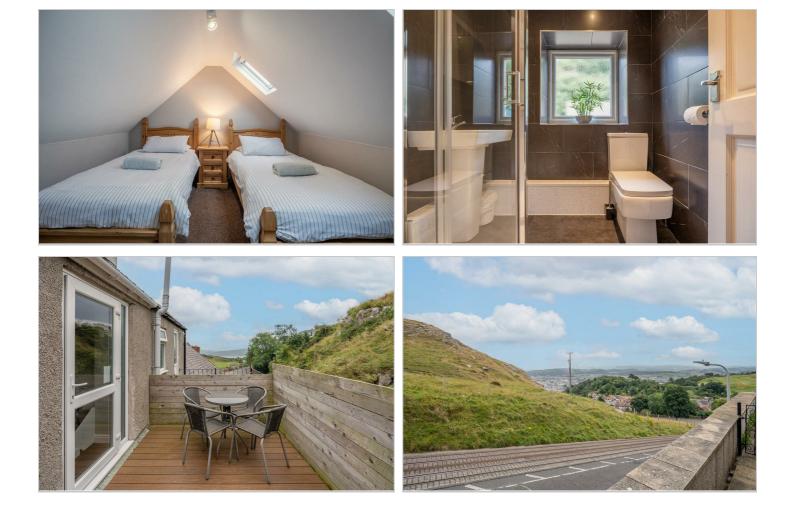

### Landing

**Bedroom One** 11'3" x 8'7" (3.44m x 2.62m)

**Shower Room** 7'4" x 6'0" (2.24m x 1.84m)

**Bedroom Two** 11'1" x 10'2" (3.38m x 3.10m)

www.idris-estates.co.uk