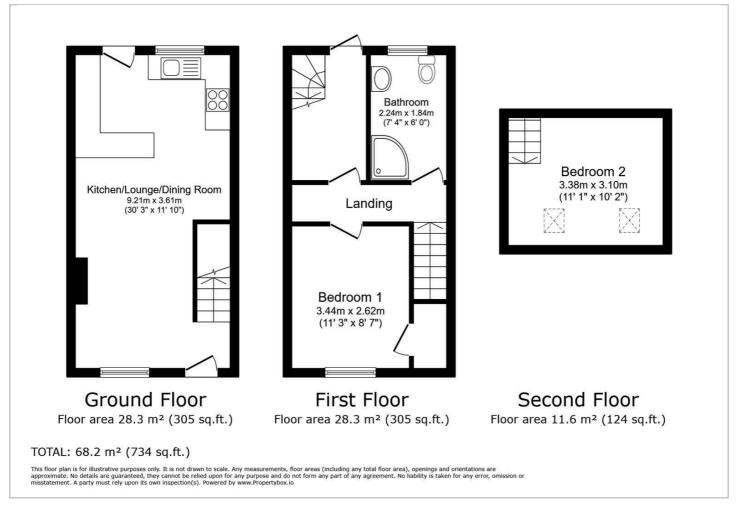

#### Open-plan Living, Dining, ad Kitchen Area

30'2" x 11'10" (9.21m x 3.61m)

### Landing

**Bedroom One** 11'3" x 8'7" (3.44m x 2.62m)

**Shower Room** 7'4" x 6'0" (2.24m x 1.84m)

**Bedroom Two** 11'1" x 10'2" (3.38m x 3.10m)

www.idris-estates.co.uk

### **Floor Plan**