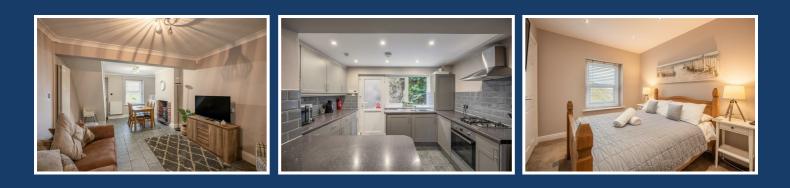

### Landing

**Bedroom One** 11'3" x 8'7" (3.44m x 2.62m)

**Shower Room** 7'4" x 6'0" (2.24m x 1.84m)

**Bedroom Two** 11'1" x 10'2" (3.38m x 3.10m)

www.idris-estates.co.uk