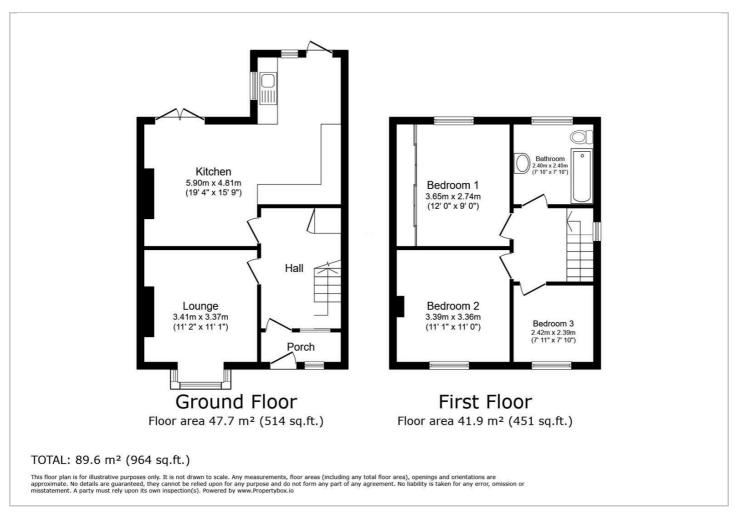

#### Lounge

11'2" x 11'0" (3.41m x 3.37m)

#### **Kitchen**

19'4" x 15'9" (5.90m x 4.81m)

#### **Bedroom One**

11'11" x 8'11" (3.65m x 2.74m)

### **Bedroom Two**

11'1" x 11'0" (3.39m x 3.36m)

#### **Bedroom Three**

7'11" x 7'10" (2.42m x 2.39m)

#### **Bathroom**

#### **Floor Plan**