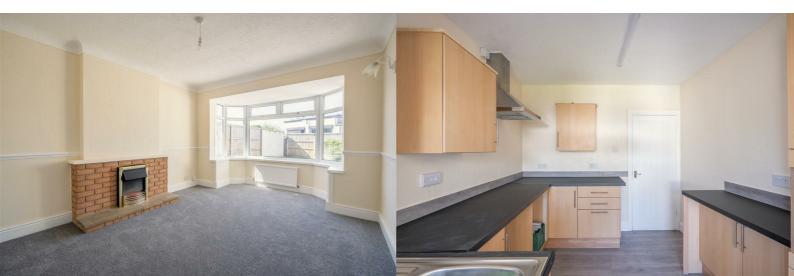

#### Lounge

16'0" x 10'7" (4.89m x 3.25m)

#### **Kitchen**

9'7" x 8'9" (2.94m x 2.69m)