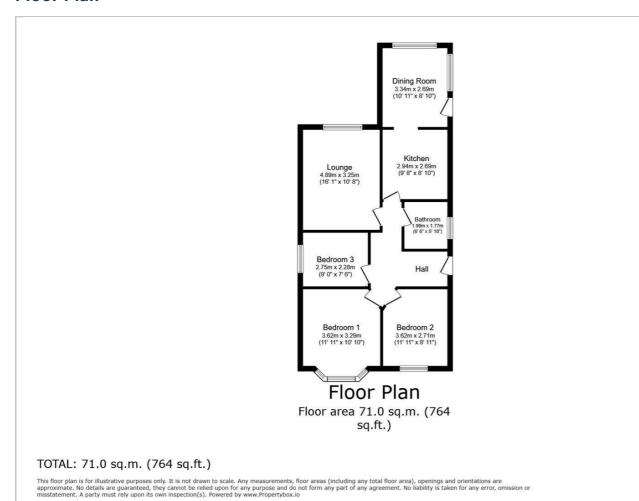

#### **Floor Plan**

#### Hall

#### Lounge

16'0" x 10'7" (4.89m x 3.25m)

#### **Kitchen**

9'7" x 8'9" (2.94m x 2.69m)

## **Dining Room**

10'11" x 8'9" (3.34m x 2.69m)

#### **Bedroom 1**

11'10" x 10'9" (3.62m x 3.29m)

### **Bedroom 2**

11'10" x 8'10" (3.62m x 2.71m)

### **Bedroom 3**

9'0" x 7'5" (2.75m x 2.28m)

#### **Bathroom**

6'6" x 5'9" (1.99m x 1.77m)

Tel: 01745 630322