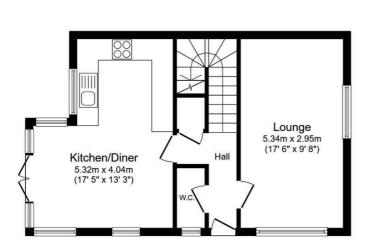

#### **Floor Plan**

### Ground Floor Floor area 43.6 sq.m. (470 sq.ft.)

Floor area 40.1 sq.m. (432 sq.ft.)

TOTAL: 83.7 sq.m. (901 sq.ft.)

This floor plan is for illustrative purposes only. It is not drawn to scale. Any measurements, floor areas (including any total floor area), openings and orientations are approximate. No details are guaranteed, they cannot be relied upon for any purpose and do not form any part of any agreement. No liability is taken for any error, omission or misstatement. A party must rely upon its own inspection(5). Powered by www.Propertybox.io