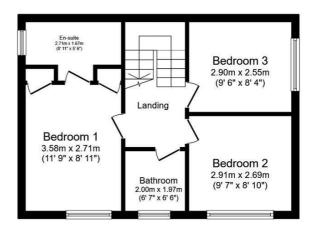

#### **Floor Plan**

### Ground Floor Floor area 43.6 sq.m. (470 sq.ft.)

Floor area 40.1 sq.m. (432 sq.ft.)

TOTAL: 83.7 sq.m. (901 sq.ft.)

This floor plan is for illustrative purposes only. It is not drawn to scale. Any measurements, floor areas (including any total floor area), openings and orientations are approximate. No details are guaranteed, they cannot be relied upon for any purpose and do not form any part of any agreement. No liability is taken for any error, omission or misstatement. A party must rely upon its own inspection(5). Powered by www.Propertybox.io