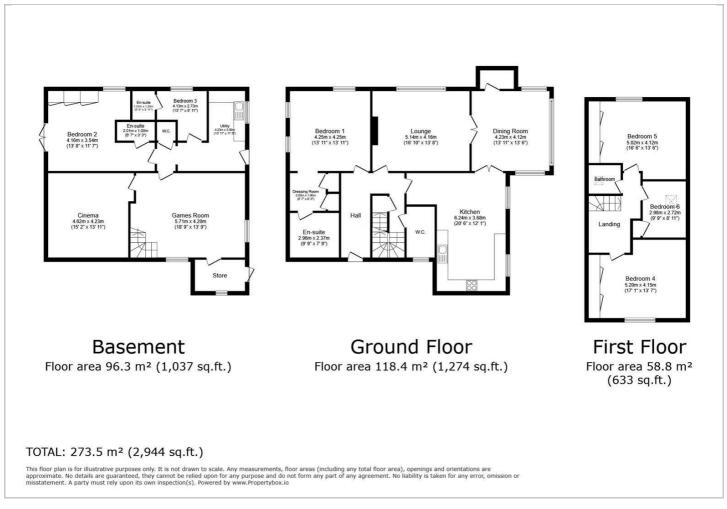

## Offers over £400,000

**Lounge** 16'10" x 13'7" (5.14 x 4.16)

**Dining Room** 13'10" x 13'6" (4.23m x 4.12m)

**Kitchen** 20'5" x 12'0" (6.24m x 3.68m)

**Bedroom One** 13'11" x 13'11" (4.25m x 4.25m)

**Dressing Room** 

En suite

W.C

**Bedroom Two** 13'7" x 11'7" (4.16m x 3.54m)

#### En suite

**Bedroom Three** 13'6" x 8'11" (4.13m x 2.73m)

### En suite

**Games Room** 18'8" x 13'9" (5.71m x 4.20m)

**Cinema** 15'1" x 13'10" (4.62m x 4.23m)

**Utility** 13'10" x 11'8" (4.23m x 3.56m)

#### W.C

**Bedroom Four** 17'0" x 13'7" (5.20m x 4.15m)

**Bedroom Five** 16'5" x 13'6" (5.02m x 4.12m)

**Bedroom Six** 9'9" x 8'11" (2.98m x 2.72m)

Bathrooom

www.idris-estates.co.uk

#### **Floor Plan**