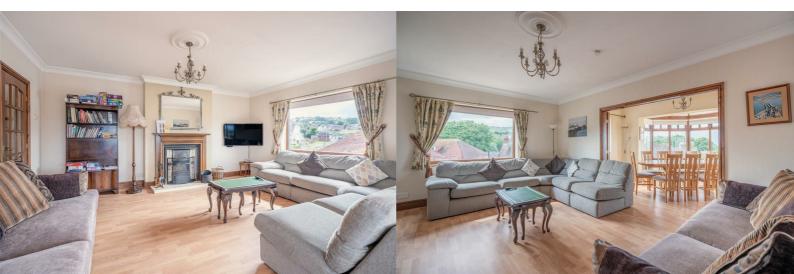

## Offers over £400,000

**Lounge** 16'10" x 13'7" (5.14 x 4.16)

**Dining Room** 13'10" x 13'6" (4.23m x 4.12m)

**Kitchen** 20'5" x 12'0" (6.24m x 3.68m)

**Bedroom One** 13'11" x 13'11" (4.25m x 4.25m)

**Dressing Room** 