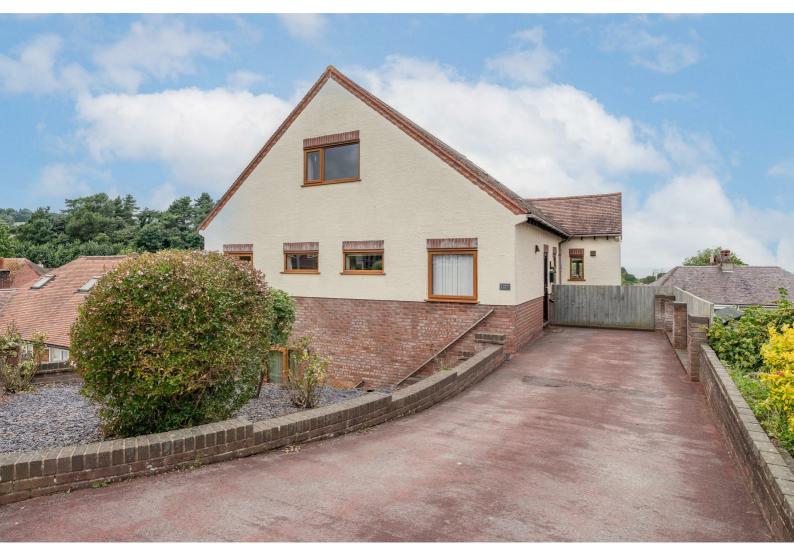

# **3 Garth Road**

Old Colwyn, Colwyn Bay, LL29 8AF

Offers over £400,000

# **3 Garth Road**

Old Colwyn, Colwyn Bay, LL29 8AF

## Offers over £400,000

**Lounge** 16'10" x 13'7" (5.14 x 4.16)

**Dining Room** 13'10" x 13'6" (4.23m x 4.12m)

**Kitchen** 20'5" x 12'0" (6.24m x 3.68m)

**Bedroom One** 13'11" x 13'11" (4.25m x 4.25m)

**Dressing Room** 