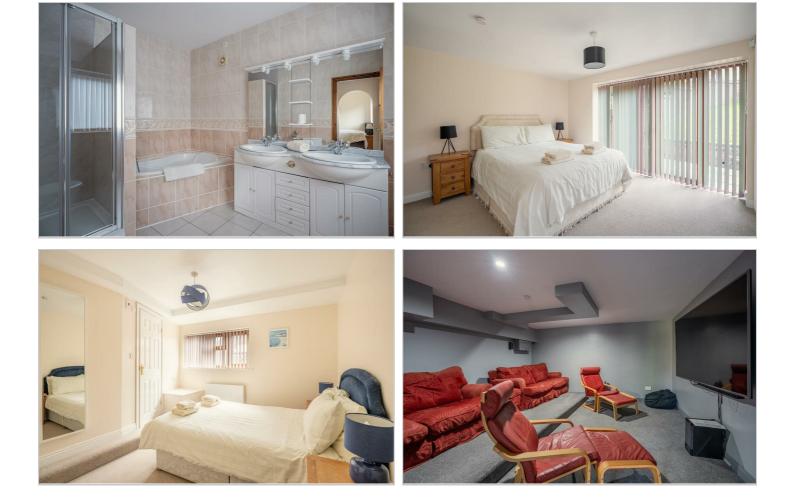

En suite

W.C

**Bedroom Two** 13'7" x 11'7" (4.16m x 3.54m)

#### En suite

**Bedroom Three** 13'6" x 8'11" (4.13m x 2.73m)

### En suite

**Games Room** 18'8" x 13'9" (5.71m x 4.20m)

**Cinema** 15'1" x 13'10" (4.62m x 4.23m)

**Utility** 13'10" x 11'8" (4.23m x 3.56m)

#### W.C

**Bedroom Four** 17'0" x 13'7" (5.20m x 4.15m)

**Bedroom Five** 16'5" x 13'6" (5.02m x 4.12m)

**Bedroom Six** 9'9" x 8'11" (2.98m x 2.72m)

Bathrooom

www.idris-estates.co.uk