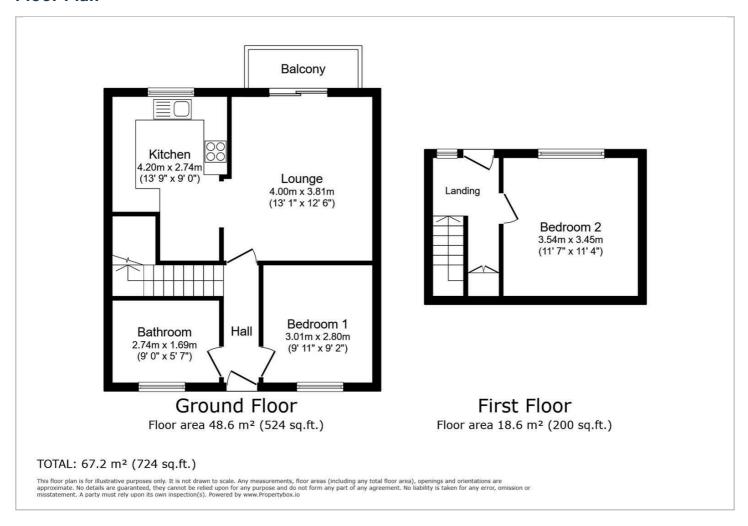

#### **Floor Plan**

#### **Bedroom One**

9'10" x 9'2" (3.01m x 2.80m)

#### **Bathroom**

### Lounge

13'1" x 12'5" (4.00m x 3.81m)

#### **Kitchen**

13'9" x 8'11" (4.20m x 2.74m)

## **Bedroom Two**

11'7" x 11'3" (3.54m x 3.45m)