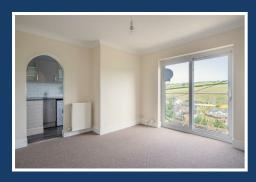

### Lounge

13'1" x 12'5" (4.00m x 3.81m)

#### **Kitchen**

13'9" x 8'11" (4.20m x 2.74m)