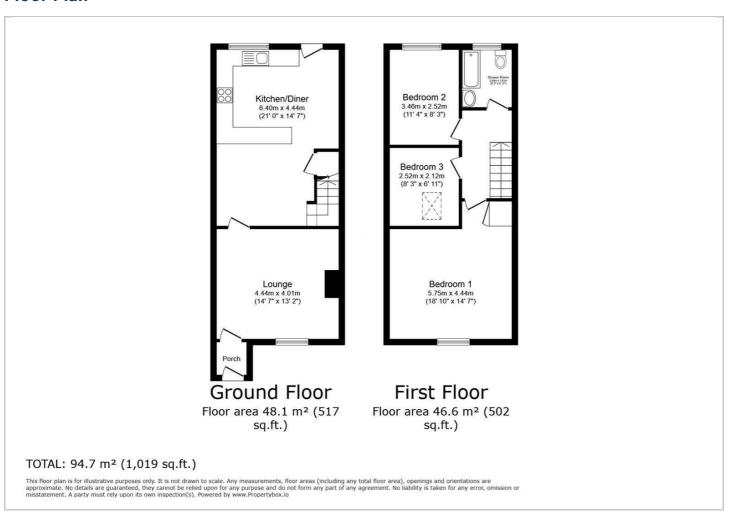

#### **Porch**

#### Lounge

14'6" x 13'1" (4.44m x 4.01m)

#### Kitchen, Diner

20'11" x 14'6" (6.40m x 4.44m)

#### Landing

#### **Bedroom One**

18'10" x 14'6" (5.75m x 4.44m)

#### **Bedroom Two**

11'4" x 8'3" (3.46m x 2.52m)

### **Bedroom Three**

8'3" x 6'11" (2.52m x 2.12m)

#### **Bathroom**

8'2" x 5'11" (2.49m x 1.81m)

#### **Floor Plan**