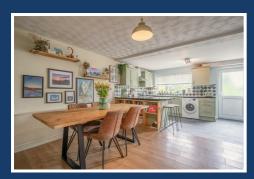

# Hen Gapel

Trefnant, Denbigh, LL16 4UT

Asking price £190,000











## Hen Gapel

Trefnant, Denbigh, LL16 4UT

## Asking price £190,000







To the rear you have a courtyard style garden, lined with mature shrubs, the garden is easy to maintain mainly being laid to patio. Perfect for sitting out and enjoying the sunshine or spending time with friends or family.

#### **Porch**

#### Lounge

14'6" x 13'1" (4.44m x 4.01m)

#### Kitchen, Diner

20'11" x 14'6" (6.40m x 4.44m)

#### Landing

#### **Bedroom One**

18'10" x 14'6" (5.75m x 4.44m)

#### **Bedroom Two**

11'4" x 8'3" (3.46m x 2.52m)

### **Bedroom Three**

8'3" x 6'11" (2.52m x 2.12m)

#### **Bathroom**

8'2" x 5'11" (2.49m x 1.81m)









## Road Map Hybrid Map Terrain Map







#### **Floor Plan**



### **Viewing**

Please contact our Idris Estates Head Office Office on 01745 630322 if you wish to arrange a viewing appointment for this property or require fur