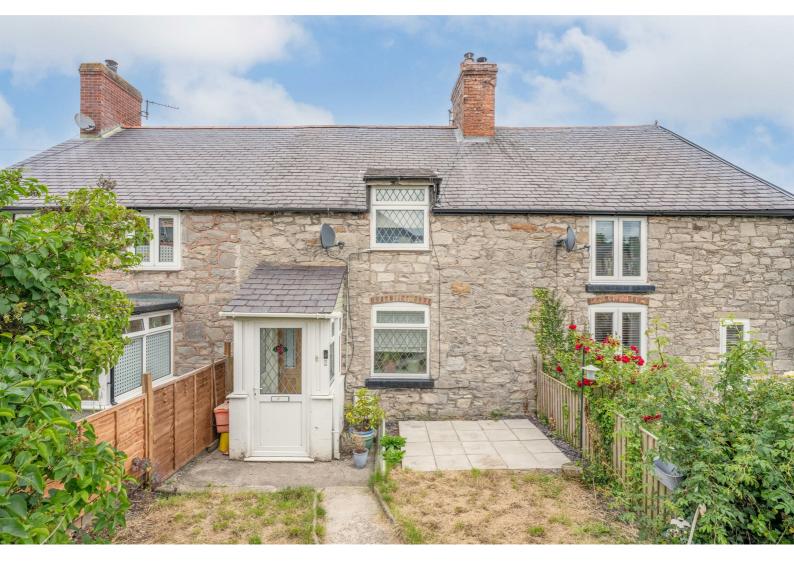

# Hen Gapel

Trefnant, Denbigh, LL16 4UT

Asking price £190,000

## Hen Gapel

Trefnant, Denbigh, LL16 4UT

## Asking price £190,000

To the rear you have a courtyard style garden, lined with mature shrubs, the garden is easy to maintain mainly being laid to patio. Perfect for sitting out and enjoying the sunshine or spending time with friends or family.

#### **Porch**