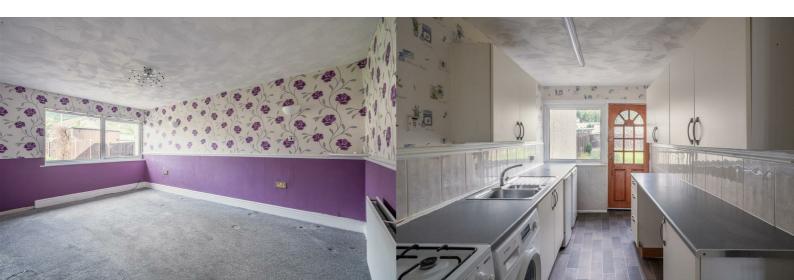

Heading inside this three-bedroom home, on the ground floor accessible from the hallway you have a kitchen and lounge to the rear of the property, with a study which could be used as a fourth bedroom to the front. The galley style kitchen provides plenty of storage and worktop space, and access to the rear garden. The spacious lounge is flooded with light due to the large window to the rear, a private room that looks out on to the rear garden.

#### Lounge

15'11" x 10'9" (4.87m x 3.29m)

### Kitchen

13'4" x 6'9" (4.07m x 2.06m)