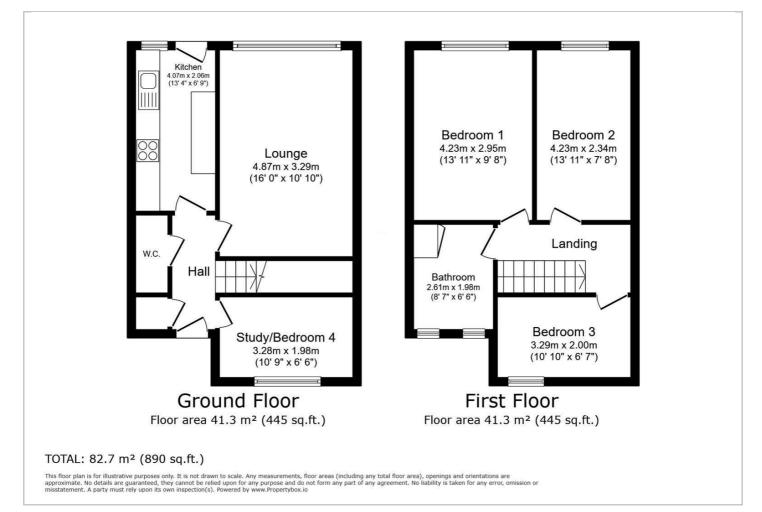

Heading inside this three-bedroom home, on the ground floor accessible from the hallway you have a kitchen and lounge to the rear of the property, with a study which could be used as a fourth bedroom to the front. The galley style kitchen provides plenty of storage and worktop space, and access to the rear garden. The spacious lounge is flooded with light due to the large window to the rear, a private room that looks out on to the rear garden.

Upstairs you have three bedrooms, two of which doubles, all serviced by the family bathroom. Providing plenty of room for all the family.

At the rear of the property the garden is made up of a large lawn area, with separate patio perfect for dining outdoors. A gate provides access to parking area at the rear. The front garden is mainly lawn with a pathway leading to the front of the property.

#### Lounge

15'11" x 10'9" (4.87m x 3.29m)

### Kitchen

13'4" x 6'9" (4.07m x 2.06m)

#### W/c

**Study** 10'9" x 6'5" (3.28m x 1.98m)

**Bedroom One** 13'11" x 9'8" (4.25m x 2.95m)

**Bedroom Two** 13'10" x 7'8" (4.23m x 2.34m)

## **Bedroom Three**

10'9" x 6'6" (3.29m x 2.00m)

## Bathroom

www.idris-estates.co.uk

#### **Floor Plan**