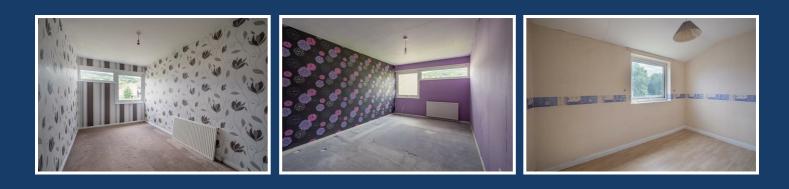

Upstairs you have three bedrooms, two of which doubles, all serviced by the family bathroom. Providing plenty of room for all the family.

At the rear of the property the garden is made up of a large lawn area, with separate patio perfect for dining outdoors. A gate provides access to parking area at the rear. The front garden is mainly lawn with a pathway leading to the front of the property.

#### W/c

**Study** 10'9" x 6'5" (3.28m x 1.98m)

**Bedroom One** 13'11" x 9'8" (4.25m x 2.95m)

**Bedroom Two** 13'10" x 7'8" (4.23m x 2.34m)

## **Bedroom Three**

10'9" x 6'6" (3.29m x 2.00m)