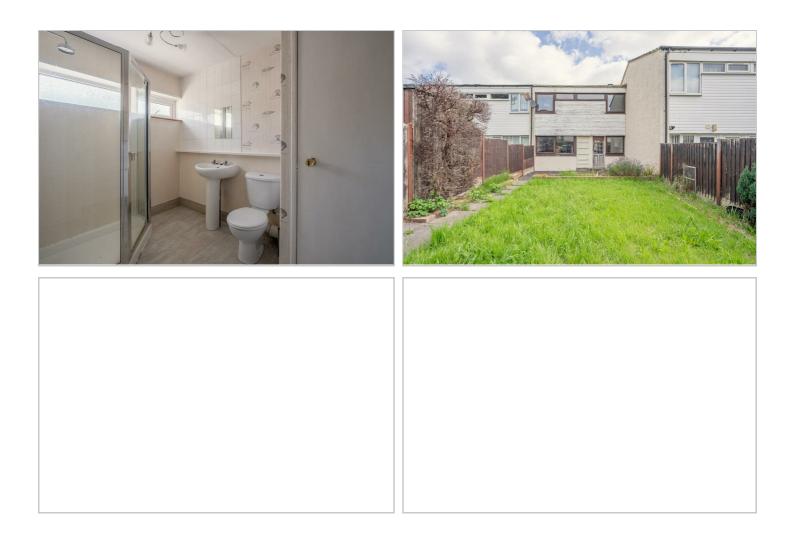

Upstairs you have three bedrooms, two of which doubles, all serviced by the family bathroom. Providing plenty of room for all the family.

At the rear of the property the garden is made up of a large lawn area, with separate patio perfect for dining outdoors. A gate provides access to parking area at the rear. The front garden is mainly lawn with a pathway leading to the front of the property.

## Bathroom

www.idris-estates.co.uk