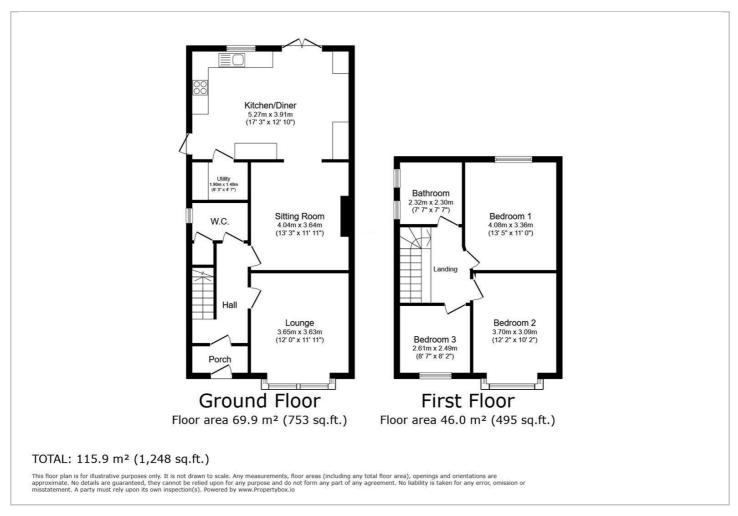

#### **Hallway**

#### Lounge

11'11" x 11'10" (3.65m x 3.63m)

# **Sitting Room**

13'3" x 11'11" (4.04m x 3.64m)

# Kitchen, Diner

17'3" x 12'9" (5.27m x 3.91m)

#### **Utility**

6'2" x 4'7" (1.90m x 1.40m)

#### **Downstair Cloakroom (WC)**

#### Landing

#### **Bedroom One**

3'4" x 11'0" (1.03m x 3.36m)

#### **Bedroom Two**

12'1" x 10'1" (3.70m x 3.09m)

#### **Bedroom Three**

8'6" x 8'2" (2.61m x 2.49m)

#### **Bathroom**

7'7" x 7'6" (2.32m x 2.30m)

#### **Floor Plan**