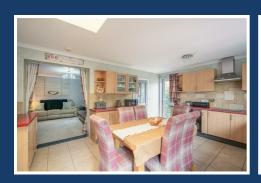

# **Lynwood Drive**

Rhyl, LL18 4AT

Offers over £182,500











# **4 Lynwood Drive**

, Rhyl, LL18 4AT

# Offers over £182,500







#### **Hallway**

#### Lounge

11'11" x 11'10" (3.65m x 3.63m)

# **Sitting Room**

13'3" x 11'11" (4.04m x 3.64m)

# Kitchen, Diner

17'3" x 12'9" (5.27m x 3.91m)

#### **Utility**

6'2" x 4'7" (1.90m x 1.40m)

#### **Downstair Cloakroom (WC)**

#### Landing

#### **Bedroom One**

3'4" x 11'0" (1.03m x 3.36m)

#### **Bedroom Two**

12'1" x 10'1" (3.70m x 3.09m)

#### **Bedroom Three**

8'6" x 8'2" (2.61m x 2.49m)

#### **Bathroom**

7'7" x 7'6" (2.32m x 2.30m)









### Road Map Hybrid Map Terrain Map







#### **Floor Plan**



### **Viewing**

Please contact our Idris Estates Head Office Office on 01745 630322 if you wish to arrange a viewing appointment for this property or require further information.

# **Energy Efficiency Graph**



These particulars, whilst believed to b