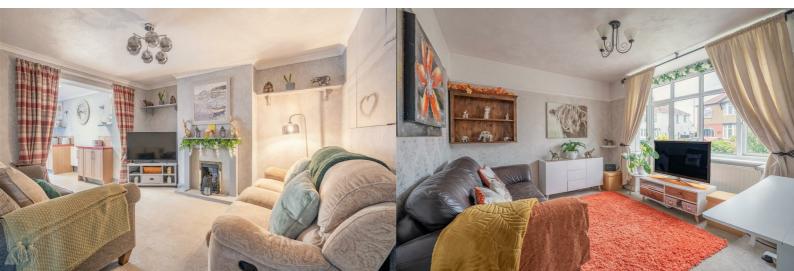

#### Lounge

11'11" x 11'10" (3.65m x 3.63m)

# **Sitting Room**

13'3" x 11'11" (4.04m x 3.64m)