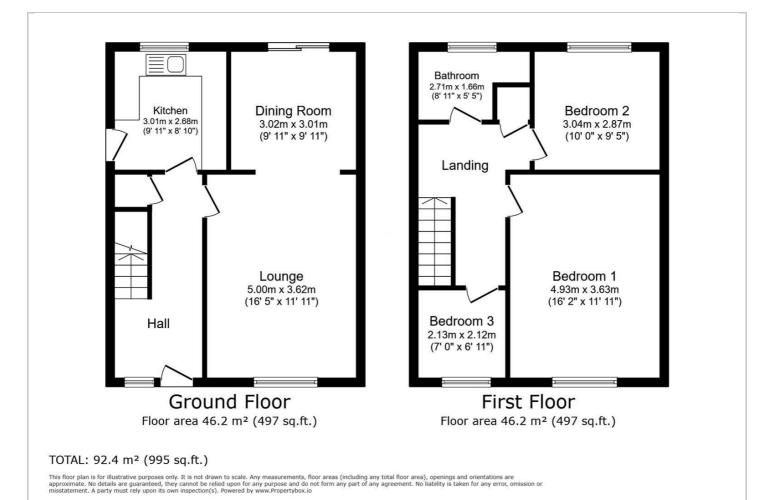

#### **Floor Plan**

Inside, a large entrance hall offers a warm welcome and a choice of heading straight to the kitchen, upstairs, or into the expansive lounge. The open-plan living area stretches from the front to the back of the property, providing ample space for the whole family to enjoy. French doors open from the dining room directly into the garden, seamlessly blending indoor and outdoor living. The kitchen, located at the rear, includes a side door leading onto the driveway, perfect for easy access after shopping trips.

Ascending the stairs, you'll find three double bedrooms and a single room at the front, all serviced by the family bathroom. A noteworthy

feature of this home is the large loft space, offering potential for further expansion if desired.

Outside, the property continues to impress with a large garage that includes a separate room at the rear for garden equipment. Despite these features, the garden still offers plenty of lawn space and a decking area, perfect for enjoying and soaking up the sea air.

### Lounge

16'2" x 11'10" (4.93m x 3.63m)

#### **Dining Room**

9'10" x 9'10" (3.02m x 3.01m)

#### **Kitchen**

#### **Bedroom One**

16'2" x 11'10" (4.93m x 3.63m)

**Bedroom Two** 

**Bedroom Three** 

**Bathroom** 

Garage