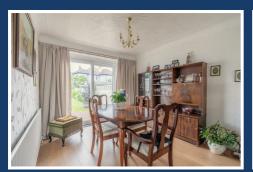

Inside, a large entrance hall offers a warm welcome and a choice of heading straight to the kitchen, upstairs, or into the expansive lounge. The open-plan living area stretches from the front to the back of the property, providing ample space for the whole family to enjoy. French doors open from the dining room directly into the garden, seamlessly blending indoor and outdoor living. The kitchen, located at the rear, includes a side door leading onto the driveway, perfect for easy access after shopping trips.

#### **Dining Room**

9'10" x 9'10" (3.02m x 3.01m)