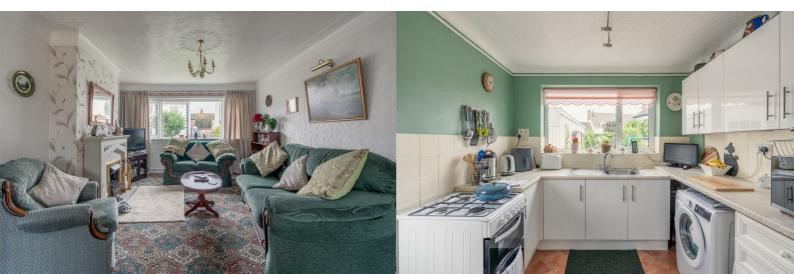

Inside, a large entrance hall offers a warm welcome and a choice of heading straight to the kitchen, upstairs, or into the expansive lounge. The open-plan living area stretches from the front to the back of the property, providing ample space for the whole family to enjoy. French doors open from the dining room directly into the garden, seamlessly blending indoor and outdoor living. The kitchen, located at the rear, includes a side door leading onto the driveway, perfect for easy access after shopping trips.

### Lounge

16'2" x 11'10" (4.93m x 3.63m)

#### **Kitchen**