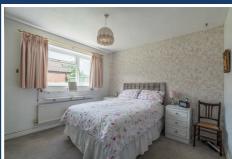

The kitchen, which opens directly onto the rear garden, includes an induction hob, oven, and plenty of both under-counter and overhead storage – providing all the essentials.

Returning to the hallway, you'll find three comfortable bedrooms and a family bathroom located on the other side of the property. Each bedroom easily accommodates a double bed along with ample storage, and large windows bring in plenty of natural light from the surrounding gardens. The bathroom is well-equipped with a shower, basin, WC, and a heated towel rail.

## **Bedroom One**

11'6" x 10'9" (3.51m x 3.28m)