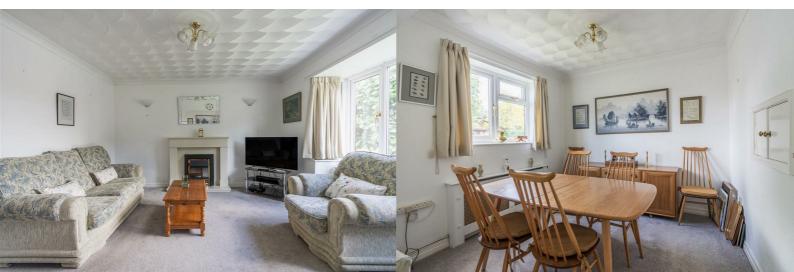

## **The Tour**

As you approach, a large front garden filled with beautiful trees and a lush lawn encircles this detached bungalow with its own garage.

Stepping inside through the separate entry hall, you're welcomed into the spacious, open-plan living and dining area, which features a serving hatch connecting to the kitchen. This inviting room, complete with soft carpeting, an electric fireplace, and neutral tones, serves as a warm heart of the home.

### Lounge/Diner

21'9" x 12'4" (6.63m x 3.76m)