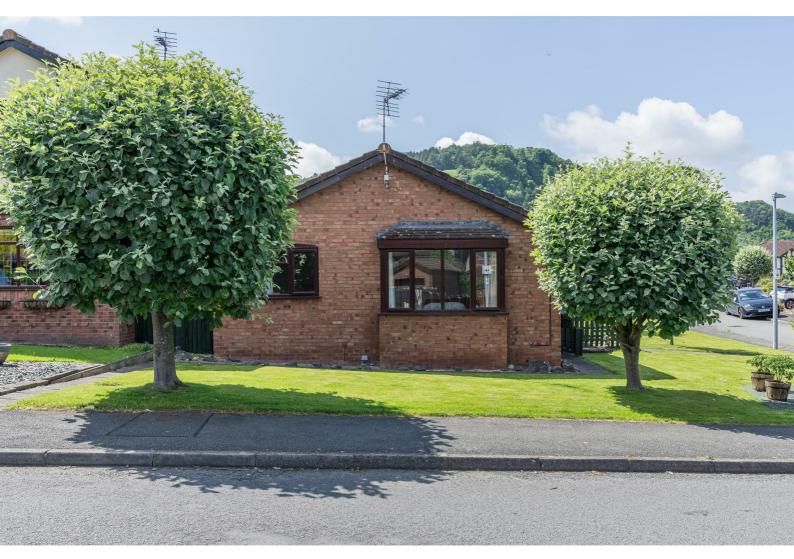

## **The Tour**

As you approach, a large front garden filled with beautiful trees and a lush lawn encircles this detached bungalow with its own garage.

Stepping inside through the separate entry hall, you're welcomed into the spacious, open-plan living and dining area, which features a serving hatch connecting to the kitchen. This inviting room, complete with soft carpeting, an electric fireplace, and neutral tones, serves as a warm heart of the home.

## **The Exterior**

Accessible directly from the garage, the rear

garden is fully enclosed with high fencing, offering both privacy and a sense of seclusion. A patio area provides space for garden furniture, while the majority of the garden is laid to lawn, featuring a charming stone path that meanders through the grassy area.