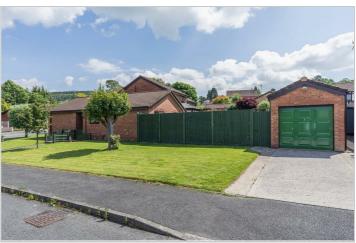

## **The Tour**

As you approach, a large front garden filled with beautiful trees and a lush lawn encircles this detached bungalow with its own garage.

Stepping inside through the separate entry hall, you're welcomed into the spacious, open-plan living and dining area, which features a serving hatch connecting to the kitchen. This inviting room, complete with soft carpeting, an electric fireplace, and neutral tones, serves as a warm heart of the home.

## **The Exterior**

Accessible directly from the garage, the rear

garden is fully enclosed with high fencing, offering both privacy and a sense of seclusion. A patio area provides space for garden furniture, while the majority of the garden is laid to lawn, featuring a charming stone path that meanders through the grassy area.

# **External**

Large rear garden and also wrap around front garden