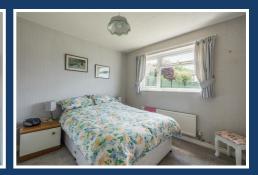

## **Bedroom One**

11'6" x 10'9" (3.51m x 3.28m)

#### **Bedroom Two**

10'9" x 9'10" (3.28m x 3.00m)