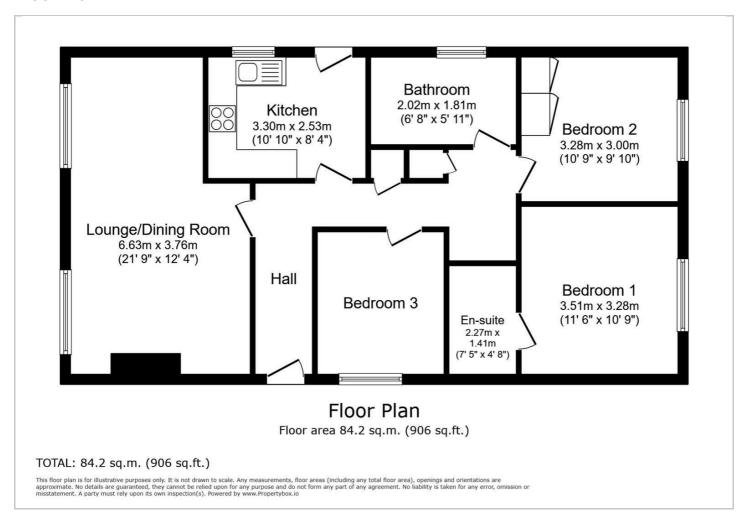

### Lounge/Diner

21'9" x 12'4" (6.63m x 3.76m)

### **Kitchen**

10'9" x 8'3" (3.30m x 2.53m)

#### **Bathroom**

## **Bedroom One**

11'6" x 10'9" (3.51m x 3.28m)

#### **Bedroom Two**

10'9" x 9'10" (3.28m x 3.00m)

# **Bedroom Three**

### **Floor Plan**