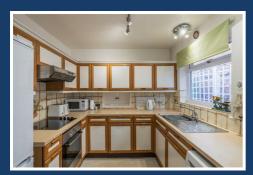

The kitchen, which opens directly onto the rear garden, includes an induction hob, oven, and plenty of both under-counter and overhead storage – providing all the essentials.

Returning to the hallway, you'll find three comfortable bedrooms and a family bathroom located on the other side of the property. Each bedroom easily accommodates a double bed along with ample storage, and large windows bring in plenty of natural light from the surrounding gardens. The bathroom is well-equipped with a shower, basin, WC, and a heated towel rail.

### **Kitchen**

10'9" x 8'3" (3.30m x 2.53m)