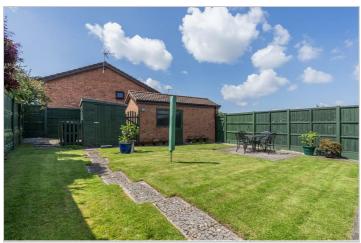

## **The Exterior**

Accessible directly from the garage, the rear

garden is fully enclosed with high fencing, offering both privacy and a sense of seclusion. A patio area provides space for garden furniture, while the majority of the garden is laid to lawn, featuring a charming stone path that meanders through the grassy area.

# **External**

Large rear garden and also wrap around front garden