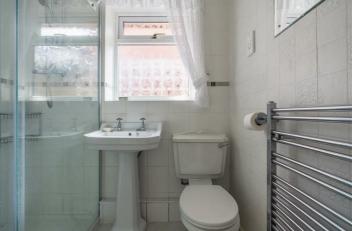

The kitchen, which opens directly onto the rear garden, includes an induction hob, oven, and plenty of both under-counter and overhead storage – providing all the essentials.

Returning to the hallway, you'll find three comfortable bedrooms and a family bathroom located on the other side of the property. Each bedroom easily accommodates a double bed along with ample storage, and large windows bring in plenty of natural light from the surrounding gardens. The bathroom is well-equipped with a shower, basin, WC, and a heated towel rail.

#### **Bathroom**