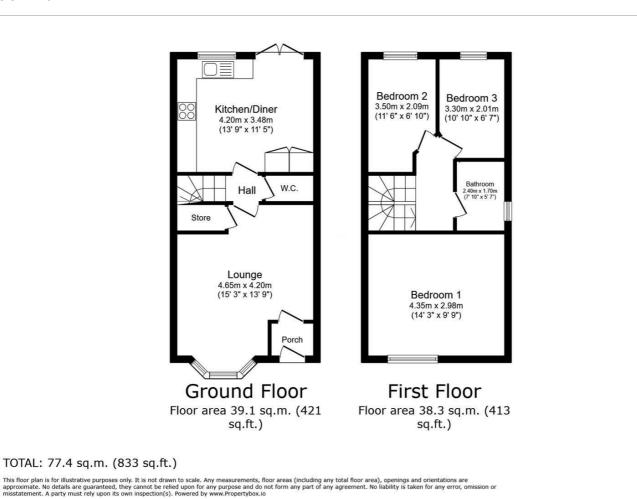

#### **Porch**

# Lounge

15'3" x 13'9" (4.65m x 4.20m)

#### Hall

### **Kitchen Diner**

13'9" x 11'5" (4.20m x 3.48m)

## Landing

#### **Bedroom One**

14'3" x 6'10" (4.35m x 2.09m)

## **Bedroom Two**

11'5" x 6'10" (3.50m x 2.09m)

## **Bedroom Three**

 $10'9'' \times 6'7'' (3.30m \times 2.01m)$ 

#### **Bathroom**

7'10" x 5'6" (2.40m x 1.70m)

Tel: 01745 630322

#### **Floor Plan**