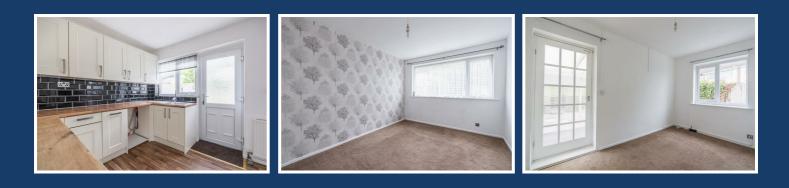

### £175,000

Upon entering, one is welcomed by a large, bright lounge, an inviting space perfect for both relaxation and entertaining. The kitchen, well-appointed and functional, provides an ideal setting for culinary adventures. The two cosy bedrooms offer tranquillity and comfort, while the conservatory serves as a serene retreat, bathed in natural light and providing seamless access to the rear garden.

#### Hall

Living Room

15'8" x 12'9" (4.80m x 3.90m)

**Kitchen** 11'5" x 8'6" (3.50m x 2.60m)

#### Lobby

Bedroom One 13'9" x 9'6" (4.20m x 2.90m )

Bedroom Two 12'1" x 7'6" (3.70m x 2.30m ) **Conservatory** 11'9" x 7'10" (3.60m x 2.40m )

Bathroom 8'6" x 4'11" (2.60m x 1.50m )

Garage 19'8" x 9'2" (6.00m x 2.80m )