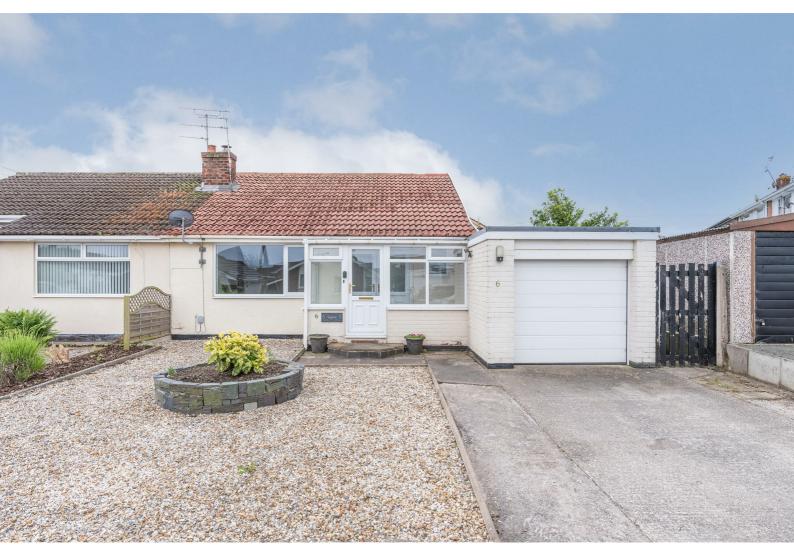

# 6 Mor Awel

Abergele, LL22 7ND

## £175,000

## 6 Mor Awel

Abergele, LL22 7ND

### £175,000

Upon entering, one is welcomed by a large, bright lounge, an inviting space perfect for both relaxation and entertaining. The kitchen, well-appointed and functional, provides an ideal setting for culinary adventures. The two cosy bedrooms offer tranquillity and comfort, while the conservatory serves as a serene retreat, bathed in natural light and providing seamless access to the rear garden.

The property boasts a low-maintenance, sunny aspect rear garden, perfect for those who love to enjoy the outdoors without the upkeep. The garden's design encourages relaxation, making it a perfect spot for morning coffee or evening gatherings. Additionally, the bungalow features an attic room, offering ample storage space, and offroad parking, adding to its practicality.