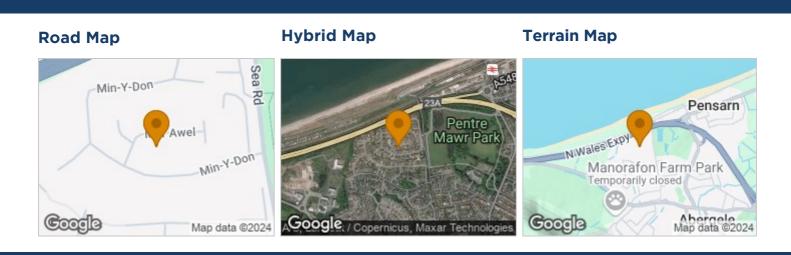

Situated in the heart of Abergele, this bungalow benefits from its proximity to an array of local attractions and rich history. Abergele is a town steeped in history, with origins dating back to Roman times. Its strategic location made it an important market town in the medieval period, and today it retains a charming mix of historic and modern amenities. Just a stone's throw away is the award-winning Pentre Mawr Park, a verdant oasis offering a variety of recreational activities, from leisurely walks to vibrant community events. The park's beautifully maintained gardens and open spaces provide a perfect setting for picnics and outdoor enjoyment.

A short stroll will take you to Pensarn Beach, renowned for its stunning coastal walks and breathtaking sea views. This beautiful stretch of coastline is ideal for morning jogs, evening strolls, or simply unwinding to the sound of the waves. The beach's serene environment makes it a favoured spot for both locals and visitors seeking a peaceful escape.