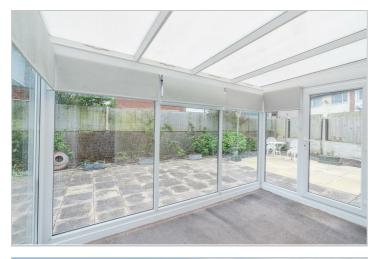

### £175,000

Upon entering, one is welcomed by a large, bright lounge, an inviting space perfect for both relaxation and entertaining. The kitchen, well-appointed and functional, provides an ideal setting for culinary adventures. The two cosy bedrooms offer tranquillity and comfort, while the conservatory serves as a serene retreat, bathed in natural light and providing seamless access to the rear garden.

#### Lobby

Bedroom One 13'9" x 9'6" (4.20m x 2.90m )

Bedroom Two 12'1" x 7'6" (3.70m x 2.30m ) **Conservatory** 11'9" x 7'10" (3.60m x 2.40m )

Bathroom 8'6" x 4'11" (2.60m x 1.50m )

Garage 19'8" x 9'2" (6.00m x 2.80m )