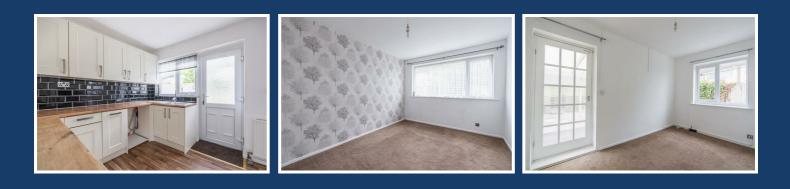

### £180,000

Upon entering, one is welcomed by a large, bright lounge, an inviting space perfect for both relaxation and entertaining. The kitchen, well-appointed and functional, provides an ideal setting for culinary adventures. The two cosy bedrooms offer tranquillity and comfort, while the conservatory serves as a serene retreat, bathed in natural light and providing seamless access to the rear garden.

#### Hall

Living Room

15'8" x 12'9" (4.80m x 3.90m)

**Kitchen** 11'5" x 8'6" (3.50m x 2.60m)