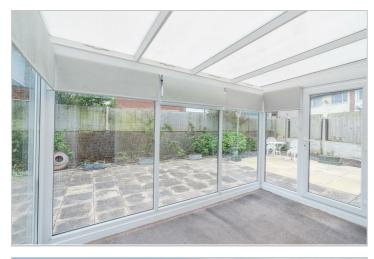

### £180,000

Upon entering, one is welcomed by a large, bright lounge, an inviting space perfect for both relaxation and entertaining. The kitchen, well-appointed and functional, provides an ideal setting for culinary adventures. The two cosy bedrooms offer tranquillity and comfort, while the conservatory serves as a serene retreat, bathed in natural light and providing seamless access to the rear garden.

#### Lobby

Bedroom One 13'9" x 9'6" (4.20m x 2.90m )

Bedroom Two 12'1" x 7'6" (3.70m x 2.30m ) **Conservatory** 11'9" x 7'10" (3.60m x 2.40m )

Bathroom 8'6" x 4'11" (2.60m x 1.50m )

Garage 19'8" x 9'2" (6.00m x 2.80m )