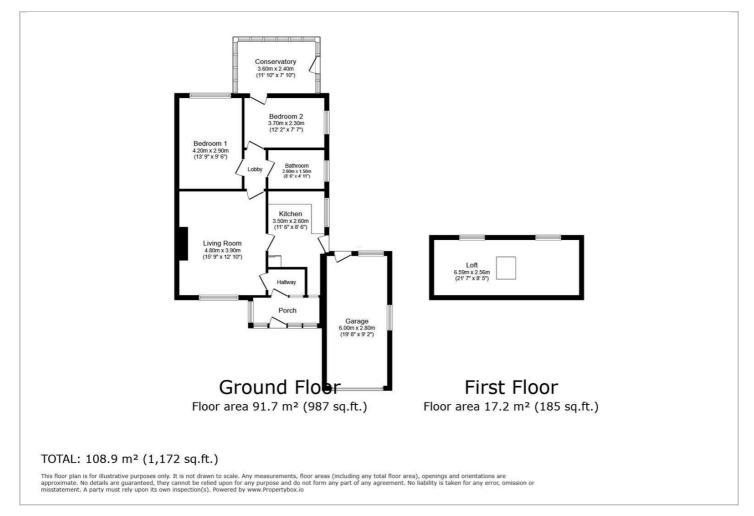

#### Porch

#### Hall

Living Room

15'8" x 12'9" (4.80m x 3.90m)

**Kitchen** 11'5" x 8'6" (3.50m x 2.60m)

#### Lobby

Bedroom One 13'9" x 9'6" (4.20m x 2.90m )

Bedroom Two 12'1" x 7'6" (3.70m x 2.30m ) **Conservatory** 11'9" x 7'10" (3.60m x 2.40m )

Bathroom 8'6" x 4'11" (2.60m x 1.50m )

Garage 19'8" x 9'2" (6.00m x 2.80m )

Attic Room 21'7" x 8'4" (6.59m x 2.56m )

#### **Floor Plan**