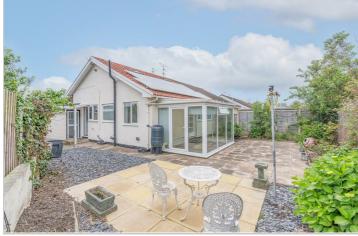

The property boasts a low-maintenance, sunny aspect rear garden, perfect for those who love to enjoy the outdoors without the upkeep. The garden's design encourages relaxation, making it a perfect spot for morning coffee or evening gatherings. Additionally, the bungalow features an attic room, offering ample storage space, and offroad parking, adding to its practicality.