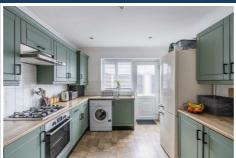

The modern kitchen is a true highlight, featuring sleek cabinetry, integrated appliances, and ample counter space. Designed with both functionality and style in mind, it is perfect for culinary enthusiasts and entertaining guests. The kitchen opens directly onto the side of the property enhancing the indoor–outdoor living experience that this home champions.