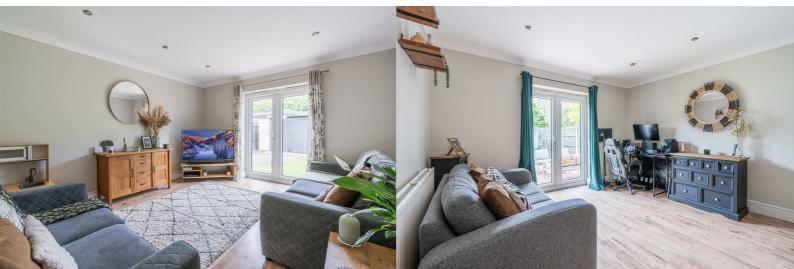

### Lounge

13'9" x 11'9" (4.20m x 3.60m)

## **Dining Room**

13'9" x 12'5" (4.20m x 3.80m)