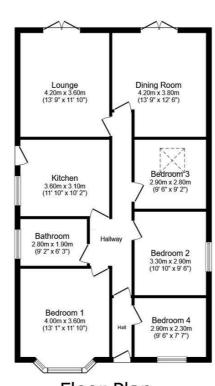

#### Hall

### Lounge

13'9" x 11'9" (4.20m x 3.60m)

## **Dining Room**

13'9" x 12'5" (4.20m x 3.80m)

#### Kitchen

11'9" x 10'2" (3.60m x 3.10m)

### **Bedroom One**

13'1" x 11'9" (4.00m x 3.60m)

### **Bedroom Two**

10'9" x 9'6" (3.30m x 2.90m)

### **Bedroom Three**

9'6" x 9'2" (2.90m x 2.80m)

### **Bedroom Four**

9'6" x 7'6" (2.90m x 2.30m)

### **Bathroom**

9'2" x 6'2" (2.80m x 1.90m)

#### **Floor Plan**

Floor Plan
Floor area 98.9 m² (1,065 sq.ft.)

TOTAL: 98.9 m<sup>2</sup> (1,065 sq.ft.)

This floor plan is for illustrative purposes only. It is not drawn to scale. Any measurements, floor areas (including any total floor area), openings and orientations are approximate. No details are guaranteed, they cannot be relied upon for any purpose and do not form any part of any agreement. No liability is taken for any error, omission or misstatement. A party must rely upon its own inspection(5). Powered by www.Propertybox.io