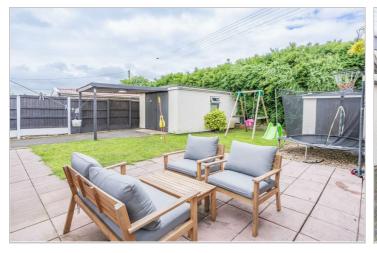

The rear garden itself is a tranquil haven, meticulously landscaped to offer a variety of outdoor living areas. A pergola provides a shaded

seating area, ideal for alfresco dining or simply enjoying the coastal breeze. The garden also features a lawned area, perfect for children to play, and a paved section that offers low-maintenance appeal. A detached garage and garden store provide additional storage and practical benefits.