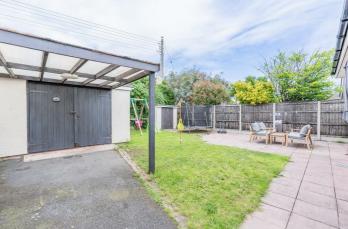

The rear garden itself is a tranquil haven, meticulously landscaped to offer a variety of outdoor living areas. A pergola provides a shaded

seating area, ideal for alfresco dining or simply enjoying the coastal breeze. The garden also features a lawned area, perfect for children to play, and a paved section that offers low-maintenance appeal. A detached garage and garden store provide additional storage and practical benefits.