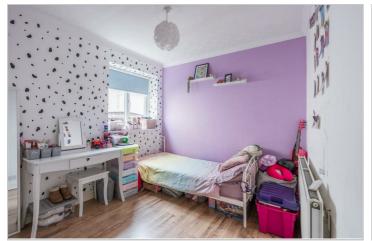

# Offers over £250,000

Upon entering, one is immediately struck by the harmonious flow of the bungalow, designed to maximise light and space. The front of the home, traditionally reserved for living areas, now houses the serene bedrooms. This clever design choice ensures a peaceful retreat away from the hustle and bustle of the home's social spaces. The bedrooms are well-appointed, with bedroom one having high vaulted ceilings and velux roof windows create an airy, inviting atmosphere. Each benefiting from double glazing and efficient gas-fired central heating, ensuring comfort year-round.

### **Bedroom Two**

10'9" x 9'6" (3.30m x 2.90m)

### **Bedroom Three**

9'6" x 9'2" (2.90m x 2.80m)

### **Bedroom Four**

9'6" x 7'6" (2.90m x 2.30m)