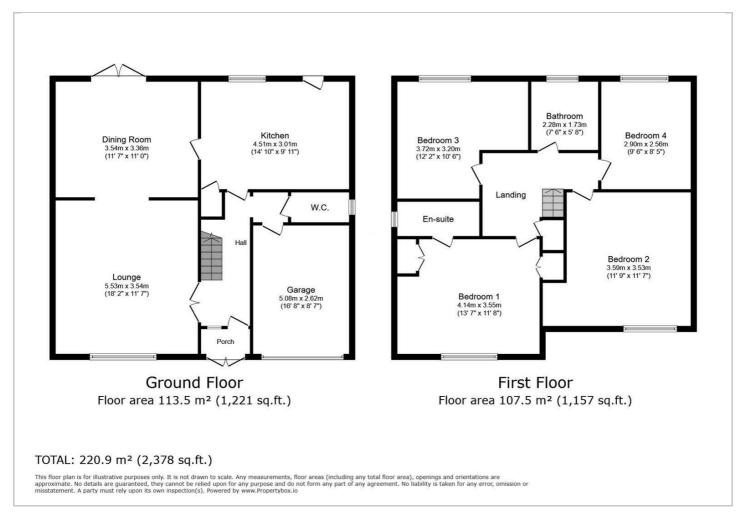

#### **Porch**

### **Hallway**

#### Lounge

18'1" x 11'7" (5.53m x 3.54m)

#### **Kitchen**

14'9" x 9'10" (4.51m x 3.01m)

#### **Dining Room**

11'7" x 11'0" (3.54m x 3.36m)

## **Downstairs Cloack (WC)**

#### Garage

16'7" x 8'7" (5.08m x 2.62m)

#### Landing

#### **Bedroom One**

13'6" x 11'7" (4.14m x 3.55m)

#### **En-Suite**

#### **Bedroom Two**

11'9" x 11'6" (3.59m x 3.53)

#### **Bedroom Three**

12'2" x 10'5" (3.72m x 3.20m)

#### **Bedroom Four**

9'6" x 8'4" (2.90m x 2.56m)

#### **Bathroom**

7'5" x 5'8" (2.28m x 1.73m)

#### **Floor Plan**