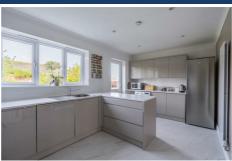

## 21 Tanllwyfan

Old Colwyn, Colwyn Bay, LL29 9LQ

Offers over £350,000











# 21 Tanllwyfan

Old Colwyn, Colwyn Bay, LL29 9LQ

## Offers over £350,000







#### **Porch**

### **Hallway**

#### Lounge

18'1" x 11'7" (5.53m x 3.54m)

#### **Kitchen**

14'9" x 9'10" (4.51m x 3.01m)

#### **Dining Room**

11'7" x 11'0" (3.54m x 3.36m)

## **Downstairs Cloack (WC)**

#### Garage

16'7" x 8'7" (5.08m x 2.62m)

#### Landing

#### **Bedroom One**

13'6" x 11'7" (4.14m x 3.55m)

#### **En-Suite**

#### **Bedroom Two**

11'9" x 11'6" (3.59m x 3.53)

#### **Bedroom Three**

12'2" x 10'5" (3.72m x 3.20m)

#### **Bedroom Four**

9'6" x 8'4" (2.90m x 2.56m)

#### **Bathroom**

7'5" x 5'8" (2.28m x 1.73m)









## Road Map Hybrid Map Terrain Map







#### **Floor Plan**



#### **Viewing**

Please contact our Idris Estates Head Office Office on 01745 630322 if you wish to arrange a viewing appointment for this property or require further informati