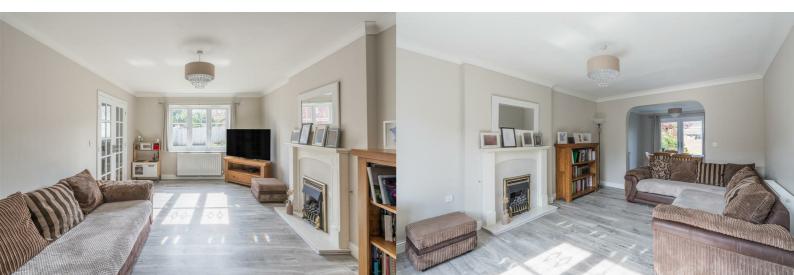

## 21 Tanllwyfan

Old Colwyn, Colwyn Bay, LL29 9LQ

Offers over £350,000











# 21 Tanllwyfan

Old Colwyn, Colwyn Bay, LL29 9LQ

## Offers over £350,000







#### **Porch**

### **Hallway**

#### Lounge

18'1" x 11'7" (5.53m x 3.54m)

#### **Kitchen**

14'9" x 9'10" (4.51m x 3.01m)

#### **Dining Room**

11'7" x 11'0" (3.54m x 3.36m)

## **Downstairs Cloack (WC)**

#### Garage

16'7" x 8'7" (5.08m x 2.62m)

#### Landing

#### **Bedroom One**

13'6" x 11'7" (4.14m x 3.55m)

#### **En-Suite**

#### **Bedroom Two**

11'9" x 11'6" (3.59m x 3.53)

#### **Bedroom Three**

12'2" x 10'5" (3.72m x 3.20m)

#### **Bedroom Four**

9'6" x 8'4" (2.90m x 2.56m)

#### **Bathroom**

7'5" x 5'8" (2.28m x 1.73m)









## Road Map Hybrid Map Terrain Map







#### **Floor Plan**



#### **Viewing**

Please contact our Idris Estates Head Office Office on 01745 630322 if you wish