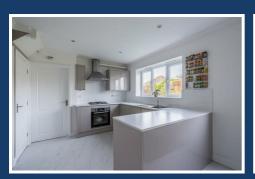

## 21 Tanllwyfan

Old Colwyn, Colwyn Bay, LL29 9LQ

Offers over £350,000











# 21 Tanllwyfan

Old Colwyn, Colwyn Bay, LL29 9LQ

## Offers over £350,000







#### **Porch**

### **Hallway**

#### Lounge

18'1" x 11'7" (5.53m x 3.54m)

#### **Kitchen**

14'9" x 9'10" (4.51m x 3.01m)

#### **Dining Room**

11'7" x 11'0" (3.54m x 3.36m)

## **Downstairs Cloack (WC)**

#### Garage

16'7" x 8'7" (5.08m x 2.62m)

#### Landing

#### **Bedroom One**

13'6" x 11'7" (4.14m x 3.55m)

#### **En-Suite**

#### **Bedroom Two**

11'9" x 11'6" (3.59m x 3.53)

#### **Bedroom Three**

12'2" x 10'5" (3.72m x 3.20m)

#### **Bedroom Four**

9'6" x 8'4" (2.90m x 2.56m)

#### **Bathroom**

7'5" x 5'8" (2.28m x 1.73m)









## Road Map Hybrid Map Terrain Map







#### **Floor Plan**



#### **Viewing**

Please contact our Idris Estates Head Office Office on 01745 630322 if you wish to arrange a viewing appointment for this property or require further informa