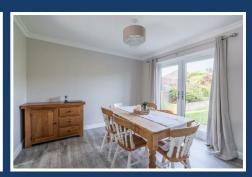

## 21 Tanllwyfan

Old Colwyn, Colwyn Bay, LL29 9LQ

Offers over £350,000











# 21 Tanllwyfan

Old Colwyn, Colwyn Bay, LL29 9LQ

## Offers over £350,000







#### **Porch**

### **Hallway**

#### Lounge

18'1" x 11'7" (5.53m x 3.54m)

#### **Kitchen**

14'9" x 9'10" (4.51m x 3.01m)

#### **Dining Room**

11'7" x 11'0" (3.54m x 3.36m)

## **Downstairs Cloack (WC)**

#### Garage

16'7" x 8'7" (5.08m x 2.62m)

#### Landing

#### **Bedroom One**

13'6" x 11'7" (4.14m x 3.55m)

#### **En-Suite**

#### **Bedroom Two**

11'9" x 11'6" (3.59m x 3.53)

#### **Bedroom Three**

12'2" x 10'5" (3.72m x 3.20m)

#### **Bedroom Four**

9'6" x 8'4" (2.90m x 2.56m)

#### **Bathroom**

7'5" x 5'8" (2.28m x 1.73m)









## Road Map Hybrid Map Terrain Map







#### **Floor Plan**



#### **Viewing**

Please contact our Idris Estates Head Office Office on 01745 630322 if you wish to arrange a viewing appointment for this property or require further information