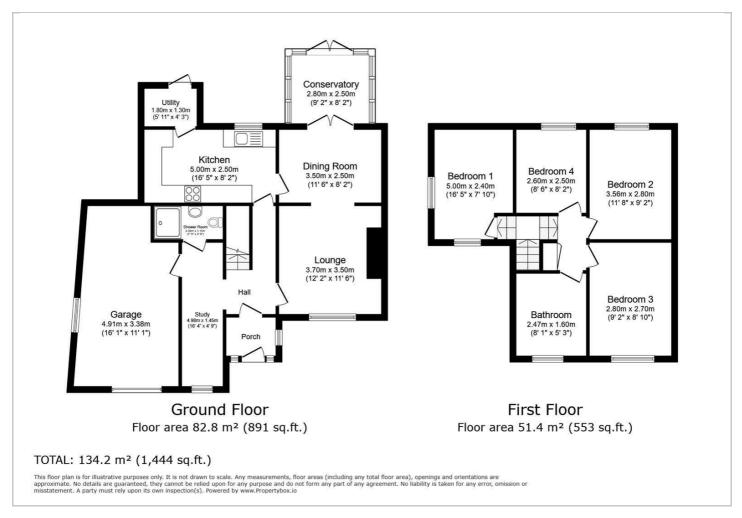

#### **Porch**

#### **Hallway**

#### Lounge

12'1" x 11'5" (3.70m x 3.50m)

#### **Dining Room**

11'5" x 8'2" (3.50m x 2.50m)

#### Conservatory

9'2" x 8'2" (2.80m x 2.50m)

#### **Kitchen**

16'4" x 8'2" (5.00m x 2.50m)

#### Utility

5'10" x 4'3" (1.80m x 1.30m)

#### Study

16'4" x 4'9" (4.98m x 1.45m)

#### **Shower Room**

7'8" x 3'9" (2.36m x 1.15m)

#### Landing

#### **Bedroom One**

16'4" x 7'10" (5.00m x 2.40m)

#### **Bedroom Two**

11'8" x 9'2" (3.56m x 2.80m)

#### **Bedroom Three**

9'2" x 8'10" (2.80m x 2.70m)

#### **Bedroom Four**

8'6" x 8'2" (2.60m x 2.50m)

#### **Bathroom**

8'1" x 5'2" (2.47m x 1.60m)

#### Garage

16'1" x 11'1" (4.91m x 3.38m)

#### **Floor Plan**