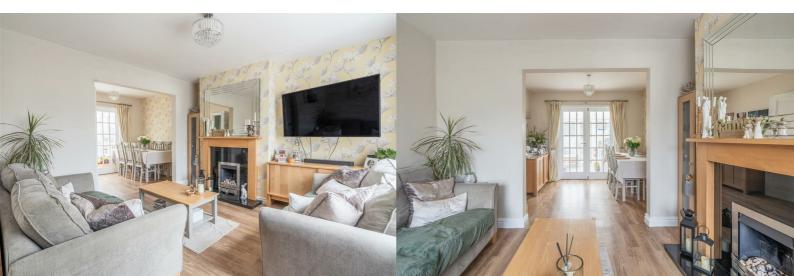

#### Lounge

12'1" x 11'5" (3.70m x 3.50m)

#### **Dining Room**

11'5" x 8'2" (3.50m x 2.50m)