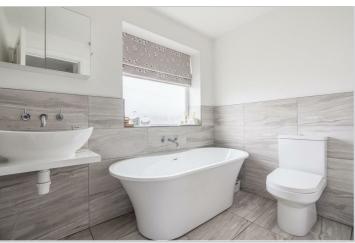

#### **Shower Room**

7'8" x 3'9" (2.36m x 1.15m)

#### **Bathroom**

8'1" x 5'2" (2.47m x 1.60m)