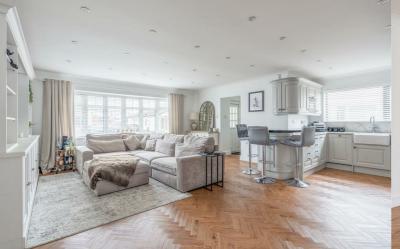

# 10 Llys Cynan

Kinmel Bay, Rhyl, LL18 5EN

£240,000













# 10 Llys Cynan

Kinmel Bay, Rhyl, LL18 5EN

£240,000







The rear garden accessed from the side porch leading off the kitchen, or via the driveway, is a spacious and private walled and fenced. A large modern patio area, and sleeper flower beds adds the perfect finish. Additionally, there is a purpose built garden room, equipped with power, heating and water. This room is an amazing additional space that can be used as a home office, children's play room, recreational room or even great for guests.

### **Porch**

## **Open Plan Living and Kitchen Area**

22'1" x 20'7" (6.74m x 6.29m)

### **Inner Hallway**

#### **Bedroom One**

14'1" x 10'2" (4.30m x 3.10m)

#### **Bedroom Two**

11'1" x 11'1" (3.40m x 3.40m)

## **Bedroom Three**

9'6" x 8'2" (2.90m x 2.50m)

#### **Bathroom**

8