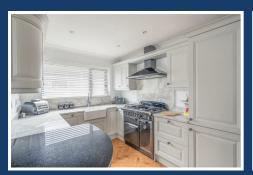

# 10 Llys Cynan

Kinmel Bay, Rhyl, LL18 5EN

£240,000













# 10 Llys Cynan

Kinmel Bay, Rhyl, LL18 5EN

£240,000







The rear garden accessed from the side porch leading off the kitchen, or via the driveway, is a spacious and private walled and fenced. A large modern patio area, and sleeper flower beds adds the perfect finish. Additionally, there is a purpose built garden room, equipped with power, heating and water. This room is an amazing additional space that can be used as a home office, children's play room, recreational room or even great for guests.

### **Porch**

## **Open Plan Living and Kitchen Area**

22'1" x 20'7" (6.74m x 6.29m)

### **Inner Hallway**

#### **Bedroom One**

14'1" x 10'2" (4.30m x 3.10m)

#### **Bedroom Two**

11'1" x 11'1" (3.40m x 3.40m)

## **Bedroom Three**

9'6" x 8'2" (2.90m x 2.50m)

#### **Bathroom**

8'2" x 7'6" (2.50m x 2.30m)

**Side Porch & Utility Space**