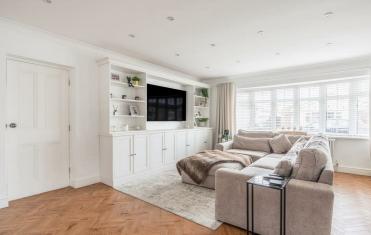

# 10 Llys Cynan

Kinmel Bay, Rhyl, LL18 5EN

£240,000













# 10 Llys Cynan

Kinmel Bay, Rhyl, LL18 5EN

£240,000







The rear garden accessed from the side porch leading off the kitchen, or via the driveway, is a spacious and private walled and fenced. A large modern patio area, and sleeper flower beds adds the perfect finish. Additionally, there is a purpose built garden room, equipped with power, heating and water. This room is an amazing additional space that can be used as a home office, children's play room, recreational room or even great for guests.

### **Porch**

## **Open Plan Living and Kitchen Area**

22'1" x 20'7" (6.74m x 6.29m)

### **Inner Hallway**

#### **Bedroom One**

14'1" x 10'2" (4.30m x 3.10m)

#### **Bedroom Two**

11'1" x 11'1" (3.40m x 3.40m)

## **Bedroom Three**

9'6" x 8'2" (2.90m x 2.50m)

#### **Bathroom**

8'2