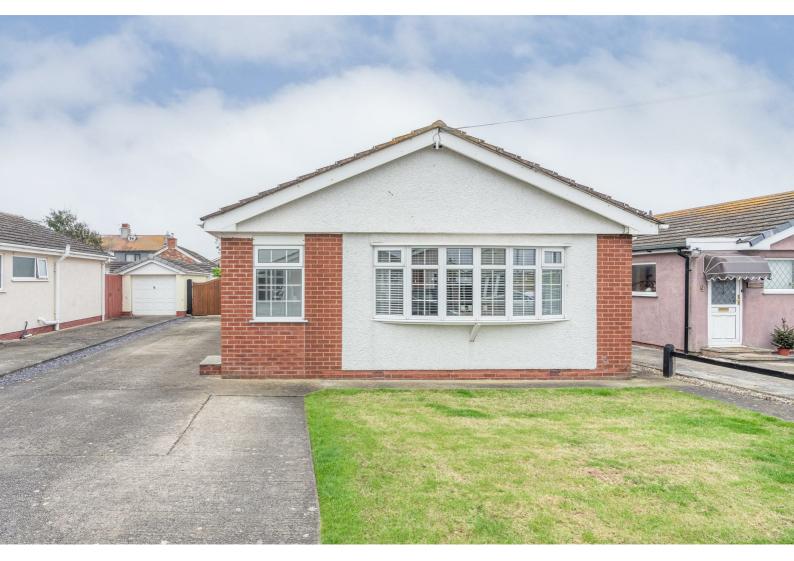

# 10 Llys Cynan

Kinmel Bay, Rhyl, LL18 5EN

£240,000

# 10 Llys Cynan

Kinmel Bay, Rhyl, LL18 5EN

£240,000

The rear garden accessed from the side porch leading off the kitchen, or via the driveway, is a spacious and private walled and fenced. A large modern patio area, and sleeper flower beds adds the perfect finish. Additionally, there is a purpose built garden room, equipped with power, heating and water. This room is an amazing additional space that can be used as a home office, children's play room, recreational room or even great for guests.