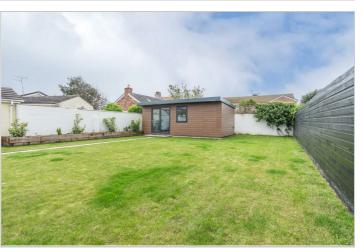

# 10 Llys Cynan

Kinmel Bay, Rhyl, LL18 5EN

£240,000

The rear garden accessed from the side porch leading off the kitchen, or via the driveway, is a spacious and private walled and fenced. A large modern patio area, and sleeper flower beds adds the perfect finish. Additionally, there is a purpose built garden room, equipped with power, heating and water. This room is an amazing additional space that can be used as a home office, children's play room, recreational room or even great for guests.