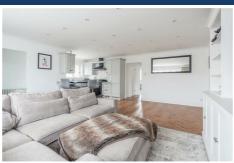

# 10 Llys Cynan

Kinmel Bay, Rhyl, LL18 5EN

£240,000













# 10 Llys Cynan

Kinmel Bay, Rhyl, LL18 5EN

£240,000







The rear garden accessed from the side porch leading off the kitchen, or via the driveway, is a spacious and private walled and fenced. A large modern patio area, and sleeper flower beds adds the perfect finish. Additionally, there is a purpose built garden room, equipped with power, heating and water. This room is an amazing additional space that can be used as a home office, children's play room, recreational room or even great for guests.

### **Porch**

## **Open Plan Living and Kitchen Area**

22'1" x 20'7" (6.74m x 6.29m)

### **Inner Hallway**

#### **Bedroom One**

14'1" x 10'2" (4.30m x 3.10m)

#### **Bedroom Two**

11'1" x 11'1" (3.40m x 3.40m)

## **Bedroom Three**

9'6" x 8'2" (2.90m x 2.50m)

#### **Bathroom**

8'2" x 7'6" (2.50m x 2.30m)

**Side Porch & Utility Space**