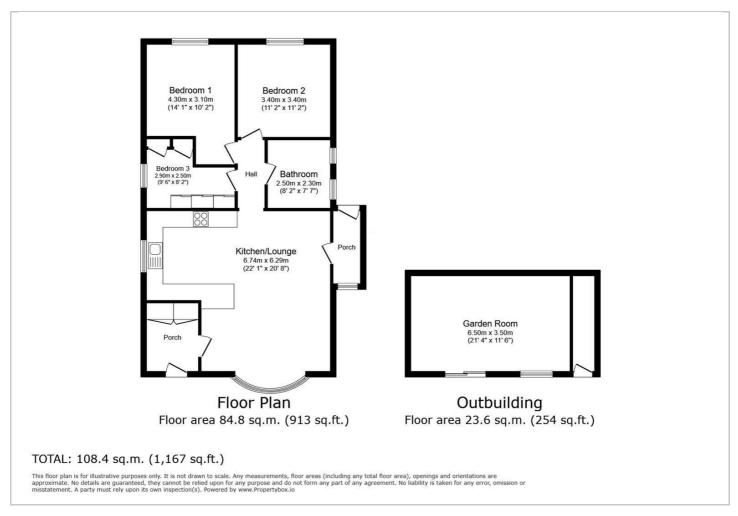

### **Porch**

## **Open Plan Living and Kitchen Area**

22'1" x 20'7" (6.74m x 6.29m)

### **Inner Hallway**

#### **Bedroom One**

14'1" x 10'2" (4.30m x 3.10m)

#### **Bedroom Two**

11'1" x 11'1" (3.40m x 3.40m)

## **Bedroom Three**

9'6" x 8'2" (2.90m x 2.50m)

#### **Bathroom**

8'2" x 7'6" (2.50m x 2.30m)

**Side Porch & Utility Space** 

## **Garden Room**

21'3" x 11'5" (6.50m x 3.50m)

**Garden Store** 

#### **Floor Plan**