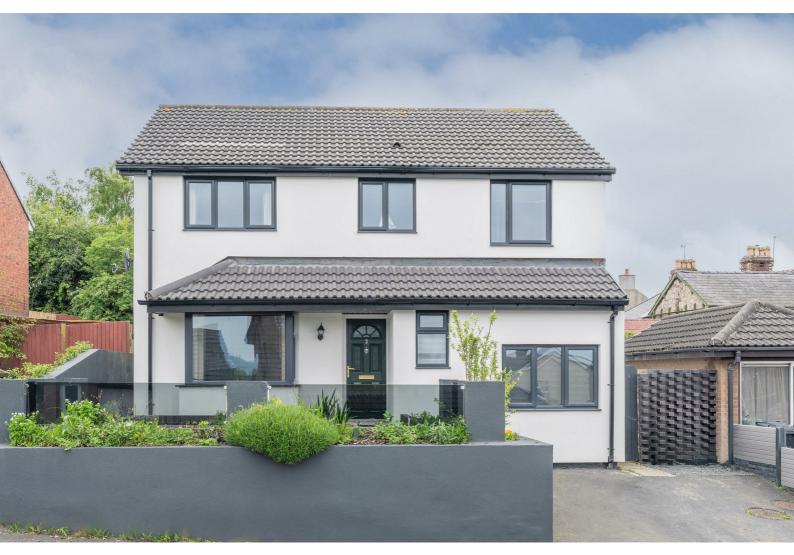

# 2 Trem Y Don

Llysfaen, Colwyn Bay, LL29 8FJ

## Offers over £325,000



# 2 Trem Y Don

Llysfaen, Colwyn Bay, LL29 8FJ

## Offers over £325,000



**Lounge** 14'8" x 11'0" (4.49m x 3.37m)

**Kitchen** 17'2" x 9'3" (5.24m x 2.84m)

**Snug** 9'5" x 9'0" (2.89m x 2.76m)

**Diner** 16'8" x 8'2" (5.09m x 2.50m)

### W/C

Hall

**Bedroom One** 11'4" x 10'5" (3.46m x 3.20m)

**Bedroom Two** 10'1" x 9'3" (3.08m x 2.82m)

**Bedroom Three** 14'5" x 7'7" (4.41m x 2.32m)

**Bedroom Four** 9'3" x 6'6" (2.84m x 1.99m)

**Bedroom Five** 8'7" x 6'6" (2.62m x 1.99m)

Bathroom

External



www.idris-estates.co.uk



#### **Floor Plan**



#### Viewing

Please contact our Idris Estates Head Office Office on 01745 630322 if you wish to arrange a viewing appointment for this property or require further in