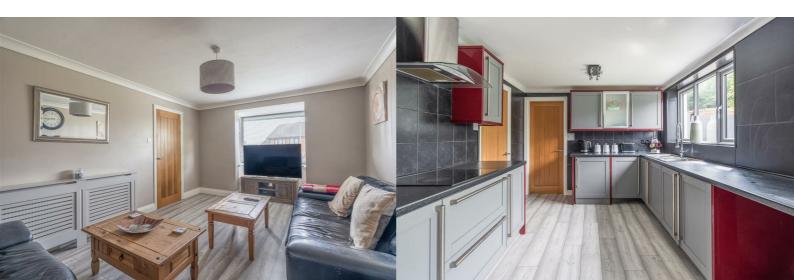

## Offers over £325,000

**Lounge** 14'8" x 11'0" (4.49m x 3.37m)

**Kitchen** 17'2" x 9'3" (5.24m x 2.84m)

**Snug** 9'5" x 9'0" (2.89m x 2.76m)

**Diner** 16'8" x 8'2" (5.09m x 2.50m)