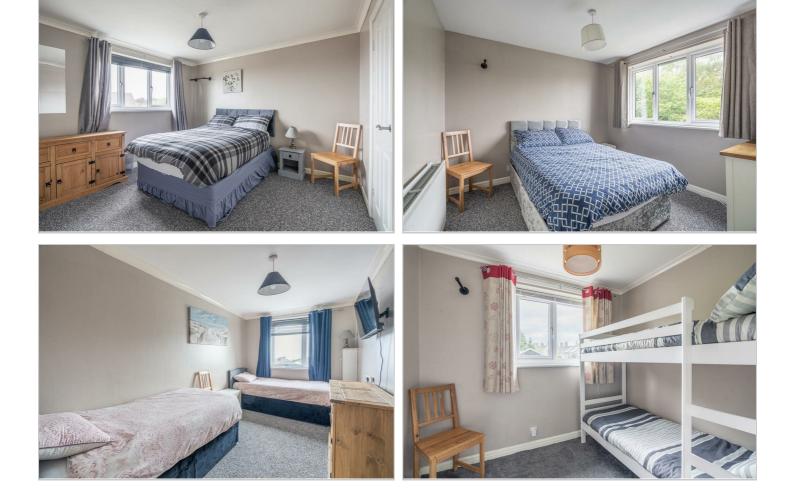

### W/C

Hall

**Bedroom One** 11'4" x 10'5" (3.46m x 3.20m)

**Bedroom Two** 10'1" x 9'3" (3.08m x 2.82m)

**Bedroom Three** 14'5" x 7'7" (4.41m x 2.32m)

**Bedroom Four** 9'3" x 6'6" (2.84m x 1.99m)

**Bedroom Five** 8'7" x 6'6" (2.62m x 1.99m)