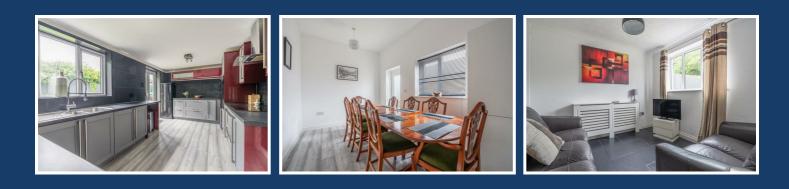

## Offers over £325,000

**Lounge** 14'8" x 11'0" (4.49m x 3.37m)

**Kitchen** 17'2" x 9'3" (5.24m x 2.84m)

**Snug** 9'5" x 9'0" (2.89m x 2.76m)

**Diner** 16'8" x 8'2" (5.09m x 2.50m)