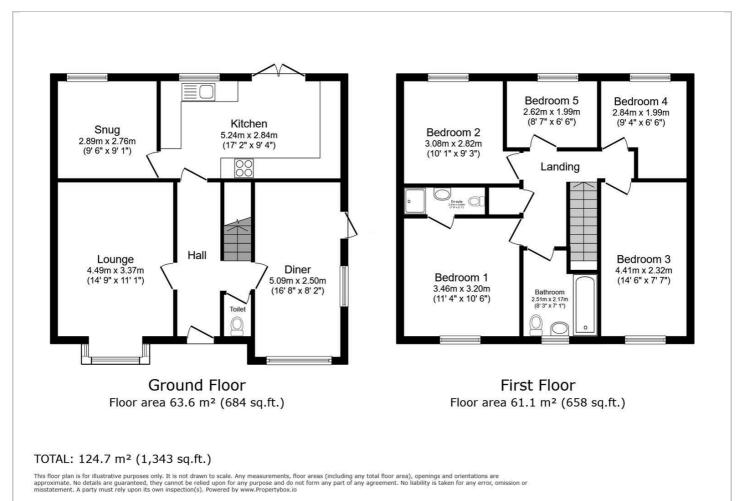

## Offers over £325,000

**Lounge** 14'8" x 11'0" (4.49m x 3.37m)

**Kitchen** 17'2" x 9'3" (5.24m x 2.84m)

**Snug** 9'5" x 9'0" (2.89m x 2.76m)

**Diner** 16'8" x 8'2" (5.09m x 2.50m)

### W/C

Hall

**Bedroom One** 11'4" x 10'5" (3.46m x 3.20m)

**Bedroom Two** 10'1" x 9'3" (3.08m x 2.82m)

**Bedroom Three** 14'5" x 7'7" (4.41m x 2.32m)

**Bedroom Four** 9'3" x 6'6" (2.84m x 1.99m)

**Bedroom Five** 8'7" x 6'6" (2.62m x 1.99m)

Bathroom

External

www.idris-estates.co.uk

#### **Floor Plan**