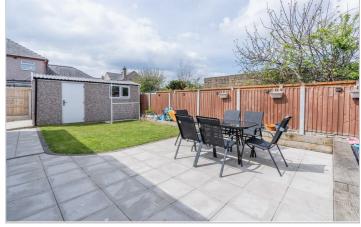

#### **External**

Outside, the property boasts a larger than average plot, providing ample off-street parking with the option for a caravan/motor-home if required. A single detached garage offers additional storage space and convenience, complete with power, lighting, and a uPVC double glazed window. The landscaped rear garden provides a tranquil retreat for outdoor relaxation and dining, with a paved patio area surrounded by raised slate borders, perfect for soaking up the sunshine or enjoying al fresco meals with loved ones.