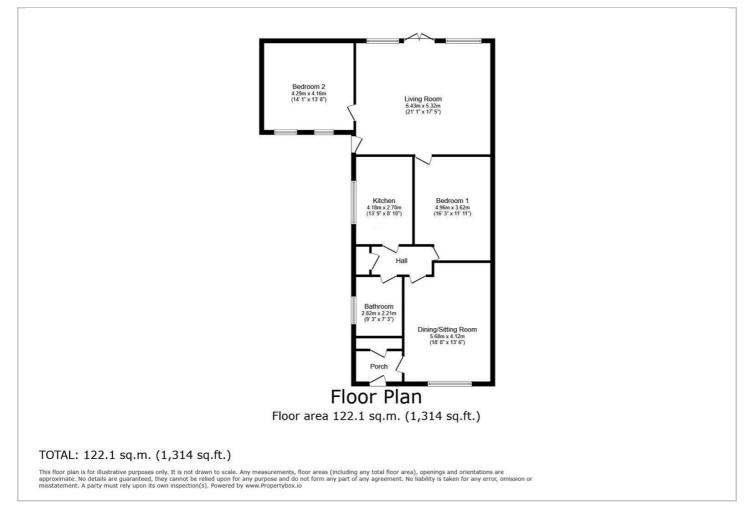

#### Hall

Living Room 21'1" x 17'5" (6.43m x 5.32m )

**Dining/Sitting Room** 18'7" x 13'6" (5.68m x 4.12m )

Kitchen 13'8" x 8'10" (4.18m x 2.70m )

Bedroom One 16'3" x 11'10" (4.96m x 3.62m )

**Bedroom Two** 14'0" x 13'7" (4.29m x 4.16m )

Bathroom 9'3" x 7'3" (2.82m x 2.21m )

#### **Floor Plan**