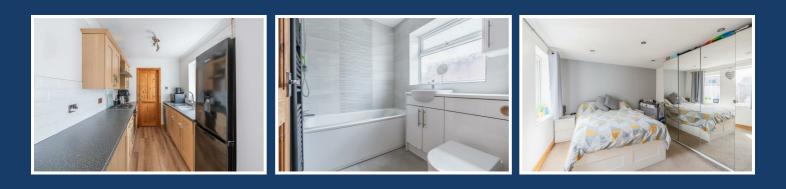

#### Hall

Living Room 21'1" x 17'5" (6.43m x 5.32m )

**Dining/Sitting Room** 18'7" x 13'6" (5.68m x 4.12m )

Kitchen 13'8" x 8'10" (4.18m x 2.70m )

Bedroom One 16'3" x 11'10" (4.96m x 3.62m )

**Bedroom Two** 14'0" x 13'7" (4.29m x 4.16m )

Bathroom 9'3" x 7'3" (2.82m x 2.21m )