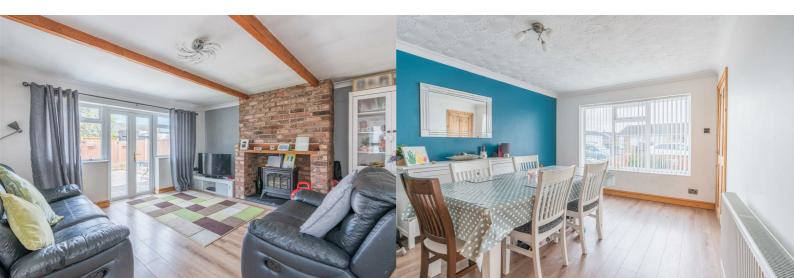

#### Hall

Living Room 21'1" x 17'5" (6.43m x 5.32m )

**Dining/Sitting Room** 18'7" x 13'6" (5.68m x 4.12m )

Kitchen 13'8" x 8'10" (4.18m x 2.70m )

Bedroom One 16'3" x 11'10" (4.96m x 3.62m )

**Bedroom Two** 14'0" x 13'7" (4.29m x 4.16m )