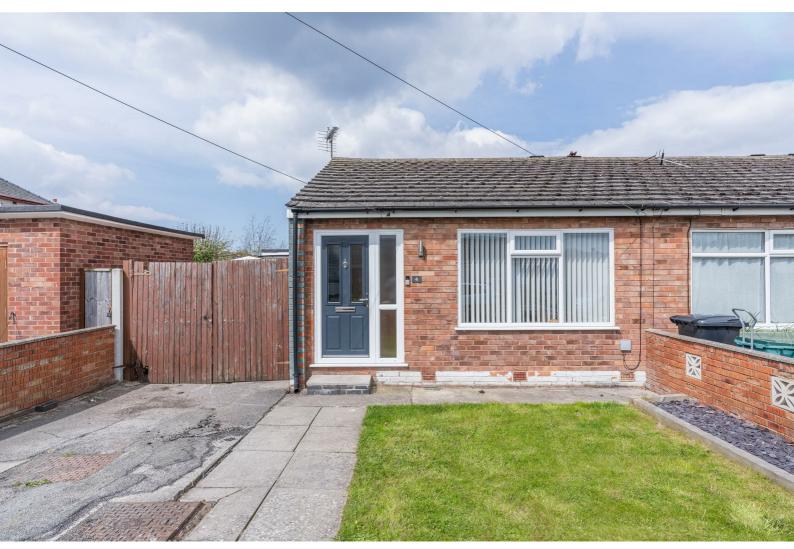

# **4 Llys Caradoc**

Towyn, Abergele, LL22 9PG

#### **External**

Outside, the property boasts a larger than average plot, providing ample off-street parking with the option for a caravan/motor-home if required. A single detached garage offers additional storage space and convenience, complete with power, lighting, and a uPVC double glazed window. The landscaped rear garden provides a tranquil retreat for outdoor relaxation and dining, with a paved patio area surrounded by raised slate borders, perfect for soaking up the sunshine or enjoying al fresco meals with loved ones.