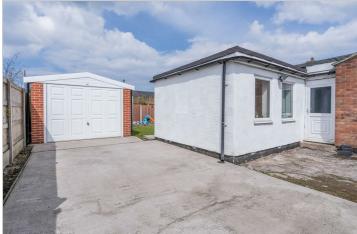

#### **External**

Outside, the property boasts a larger than average plot, providing ample off-street parking with the option for a caravan/motor-home if required. A single detached garage offers additional storage space and convenience, complete with power, lighting, and a uPVC double glazed window. The landscaped rear garden provides a tranquil retreat for outdoor relaxation and dining, with a paved patio area surrounded by raised slate borders, perfect for soaking up the sunshine or enjoying al fresco meals with loved ones.