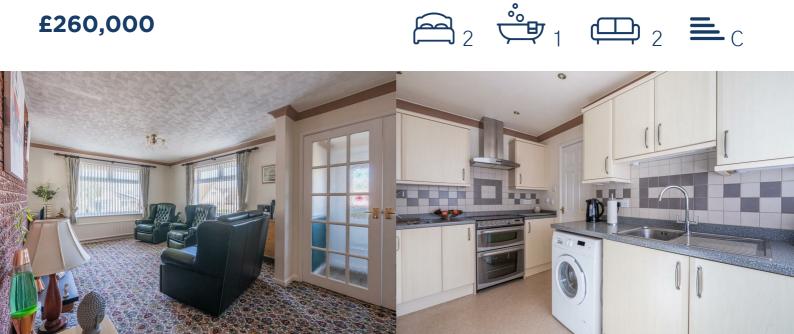

## £260,000

### £260,000

#### Porch

Living Room 19'10" x 11'4" (6.06m x 3.47m )

**Dining Room** 10'10" x 7'10" (3.31m x 2.40m )

Kitchen 11'9" x 7'10" (3.60m x 2.39m )