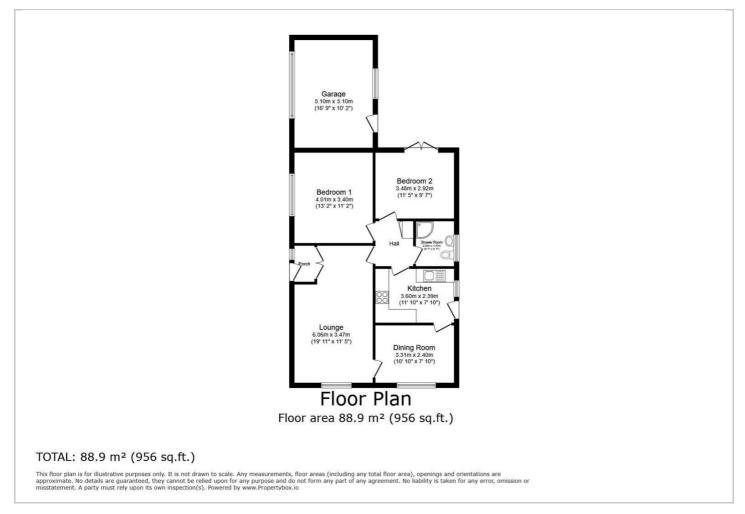

#### Porch

Living Room 19'10" x 11'4" (6.06m x 3.47m )

**Dining Room** 10'10" x 7'10" (3.31m x 2.40m )

Kitchen 11'9" x 7'10" (3.60m x 2.39m )

#### Hall

Bedroom One 13'1" x 11'1" (4.01m x 3.40m )

Bedroom Two 11'5" x 9'6" (3.48m x 2.92m )

**Shower Room** 6'6" x 5'6" (2.00m x 1.70m )

#### **External & Garage**

16'8" x 16'8" (5.10m x 5.10m)

Outside, a driveway leads to the double garage, complete with lighting and power, while the south facing rear garden showcases a low-maintenance private garden bathed in the warmth of the sun

#### **Floor Plan**