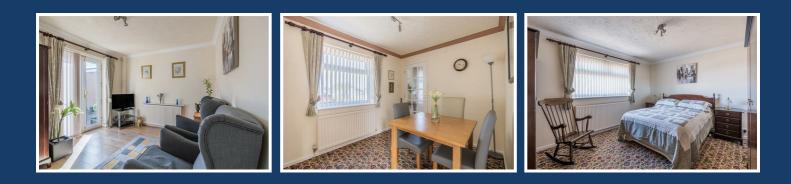

#### Porch

Living Room 19'10" x 11'4" (6.06m x 3.47m )

**Dining Room** 10'10" x 7'10" (3.31m x 2.40m )

Kitchen 11'9" x 7'10" (3.60m x 2.39m )

#### Hall

Bedroom One 13'1" x 11'1" (4.01m x 3.40m )

Bedroom Two 11'5" x 9'6" (3.48m x 2.92m )

**Shower Room** 6'6" x 5'6" (2.00m x 1.70m )