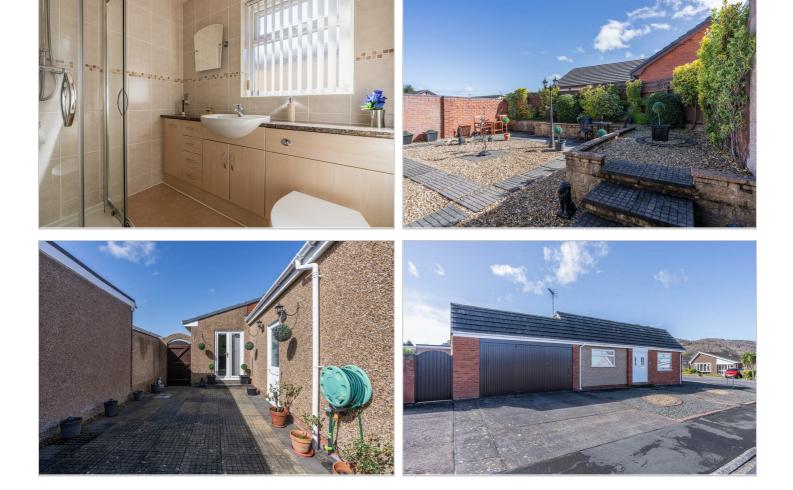

#### Hall

Bedroom One 13'1" x 11'1" (4.01m x 3.40m )

Bedroom Two 11'5" x 9'6" (3.48m x 2.92m )

**Shower Room** 6'6" x 5'6" (2.00m x 1.70m )

#### **External & Garage**

16'8" x 16'8" (5.10m x 5.10m)

Outside, a driveway leads to the double garage, complete with lighting and power, while the south facing rear garden showcases a low-maintenance private garden bathed in the warmth of the sun