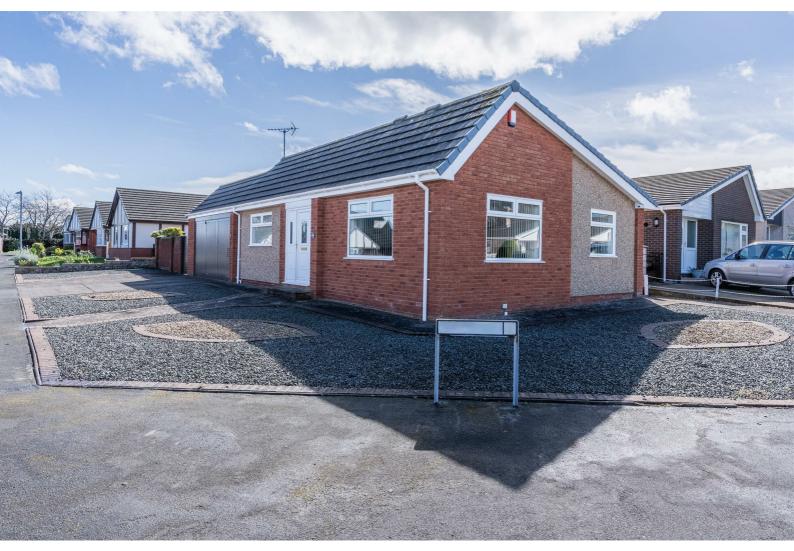

# **2** Glenfor

Abergele, LL22 8EX

## 2 Glenfor

Abergele, LL22 8EX

#### **External & Garage**

16'8" x 16'8" (5.10m x 5.10m)

Outside, a driveway leads to the double garage, complete with lighting and power, while the south facing rear garden showcases a low-maintenance private garden bathed in the warmth of the sun