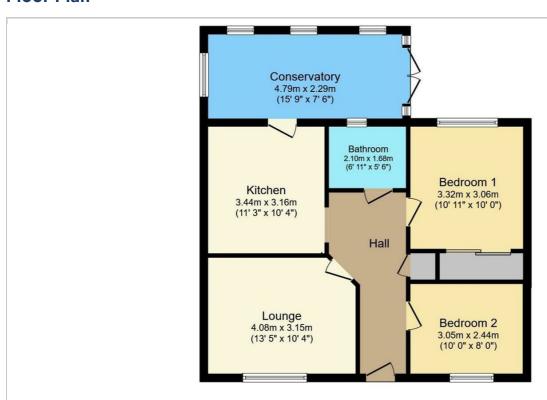

#### Hall

#### Lounge

13'4" x 10'4" (4.08m x 3.15m)

### Kitchen/Breakfast Room

11'3" x 10'4" (3.44m x 3.16m)

### **Conservatory**

15'8" x 7'6" (4.79m x 2.29m)

#### **Bedroom One**

10'10" x 10'0" (3.32 x 3.06m)

#### **Bedroom Two**

10'0" x 8'0" (3.05m x 2.44m)

#### **Bathroom**

6'0" x 5'6" (1.84m x 1.70m)

Tel: 01745 630322

#### **Floor Plan**

## Floor Plan

Floor area 70.1 sq.m. (754 sq.ft.) approx

Total floor area 70.1 sq.m. (754 sq.ft.) approx

This plan is for illustration purposes only and may not be representative of the property. Plan not to scale.