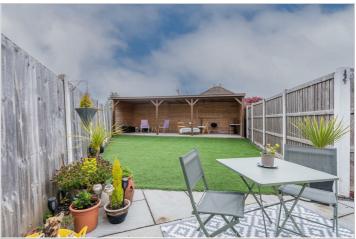

# 2 Summer Court

Towyn, Abergele, LL22 9LH

£240,000











# **2 Summer Court**

Towyn, Abergele, LL22 9LH

£240,000







#### Hall

#### Lounge

13'4" x 10'4" (4.08m x 3.15m)

### Kitchen/Breakfast Room

11'3" x 10'4" (3.44m x 3.16m)

### **Conservatory**

15'8" x 7'6" (4.79m x 2.29m)

#### **Bedroom One**

10'10" x 10'0" (3.32 x 3.06m)

#### **Bedroom Two**

10'0" x 8'0" (3.05m x 2.44m)

#### **Bathroom**

6'0" x 5'6" (1.84m x 1.70m)

Tel: 01745 630322







# Road Map Hybrid Map Terrain Map







#### **Floor Plan**



## Floor Plan

Floor area 70.1 sq.m. (754 sq.ft.) approx

Total floor area 70.1 sq.m. (754 sq.ft.) approx

This plan is for illustration purposes only and may not be representative of the property. Plan not to scale.

Powered by audioagent.com

#### **Viewing**

Please contact our Idris Estates Head Office Office on 01745 630322 if you wish to arrange a viewing appointment for this property or require further information.

# **Energy Efficiency Graph**



These particulars, whilst believed to be accurate are set out as a general outline only for guidance and do not constitute any part of an offer or contract. Intending purchasers should not rely on them as statements of representation of fact, but must satisfy themselves b