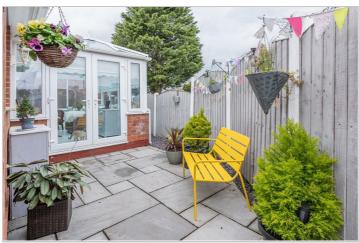

# 2 Summer Court

Towyn, Abergele, LL22 9LH

£240,000











# **2 Summer Court**

Towyn, Abergele, LL22 9LH

£240,000







#### Hall

#### Lounge

13'4" x 10'4" (4.08m x 3.15m)

### Kitchen/Breakfast Room

11'3" x 10'4" (3.44m x 3.16m)

### **Conservatory**

15'8" x 7'6" (4.79m x 2.29m)

#### **Bedroom One**

10'10" x 10'0" (3.32 x 3.06m)

#### **Bedroom Two**

10'0" x 8'0" (3.05m x 2.44m)

#### **Bathroom**

6'0" x 5'6" (1.84m x 1.70m)

Tel: 01745 630322







# Road Map Hybrid Map Terrain Map







#### **Floor Plan**



## Floor Plan

Floor area 70.1 sq.m. (754 sq.ft.) approx

Total floor area 70.1 sq.m. (754 sq.ft.) approx

This plan is for illustration purposes only and may not be representative of the property. Plan not to scale.

Powered by audioagent.com

#### **Viewing**

Please contact our Idris Estates Head Office Office on 01745 630322 if you wish to arrange a viewing appointment for this property or require further information.

# **Energy Efficiency Graph**



These particulars, whilst believed to be accurate are set out as a general outline only for guidance and do not constitute any part of an offer or contract. Intending purchasers should not rely on them as statements of representation of fact, but must satisfy themselves by