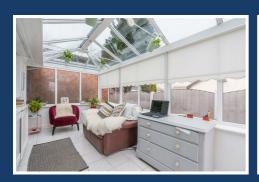

# 2 Summer Court

Towyn, Abergele, LL22 9LH

£240,000











# **2 Summer Court**

Towyn, Abergele, LL22 9LH

£240,000







#### Hall

#### Lounge

13'4" x 10'4" (4.08m x 3.15m)

### Kitchen/Breakfast Room

11'3" x 10'4" (3.44m x 3.16m)

### **Conservatory**

15'8" x 7'6" (4.79m x 2.29m)

#### **Bedroom One**

10'10" x 10'0" (3.32 x 3.06m)

#### **Bedroom Two**

10'0" x 8'0" (3.05m x 2.44m)

#### **Bathroom**

6'0" x 5'6" (1.84m x 1.70m)

Tel: 01745 630322







# Road Map Hybrid Map Terrain Map







#### **Floor Plan**



## Floor Plan

Floor area 70.1 sq.m. (754 sq.ft.) approx

Total floor area 70.1 sq.m. (754 sq.ft.) approx

This plan is for illustration purposes only and may not be representative of the property. Plan not to scale.

Powered by audioagent.com

#### **Viewing**

Please contact our Idris Estates Head Office Office on 01745 630322 if you wish to arrange a viewing appointment for this p