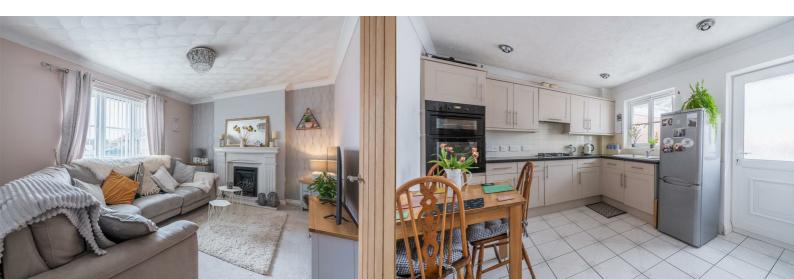

#### Lounge

13'4" x 10'4" (4.08m x 3.15m)

### Kitchen/Breakfast Room

11'3" x 10'4" (3.44m x 3.16m)