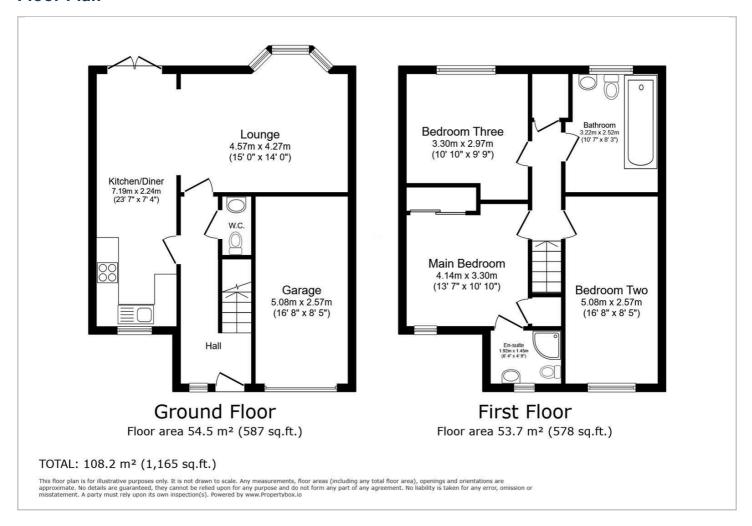

#### **Floor Plan**

#### Hall

WC

### Lounge

14'11" x 14'0" (4.57m x 4.27m)

### Kitchen/Diner

23'7" x 7'4" (7.19m x 2.24m)

#### Landing

#### **Bedroom One**

13'6" x 10'9" (4.14m x 3.30m)

#### **En-suite**

6'3" x 4'9" (1.92m x 1.45m)

#### **Bedroom Two**

16'7" x 8'5" (5.08m x 2.57m)

#### **Bedroom Three**

10'9" x 9'8" (3.30m x 2.97m)

#### **Bathroom**

10'6" x 8'3" (3.22m x 2.52m)