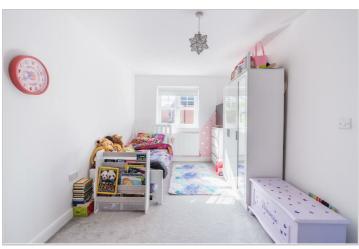

#### **Bedroom One**

13'6" x 10'9" (4.14m x 3.30m)

#### **Bedroom Two**

16'7" x 8'5" (5.08m x 2.57m)

#### **Bedroom Three**

10'9" x 9'8" (3.30m x 2.97m)