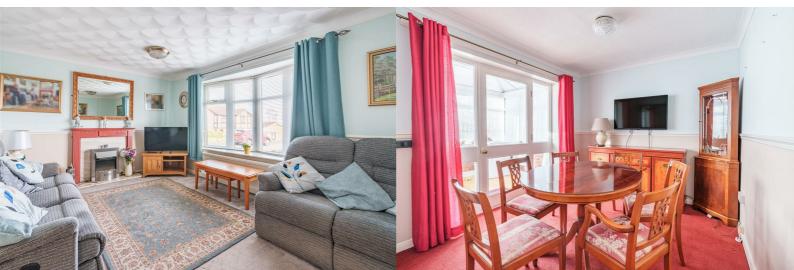

## Lounge

17'1" x 11'1" (5.21m x 3.38m)

## **Dining Room**

13'8" x 9'1" (4.19m x 2.77m)