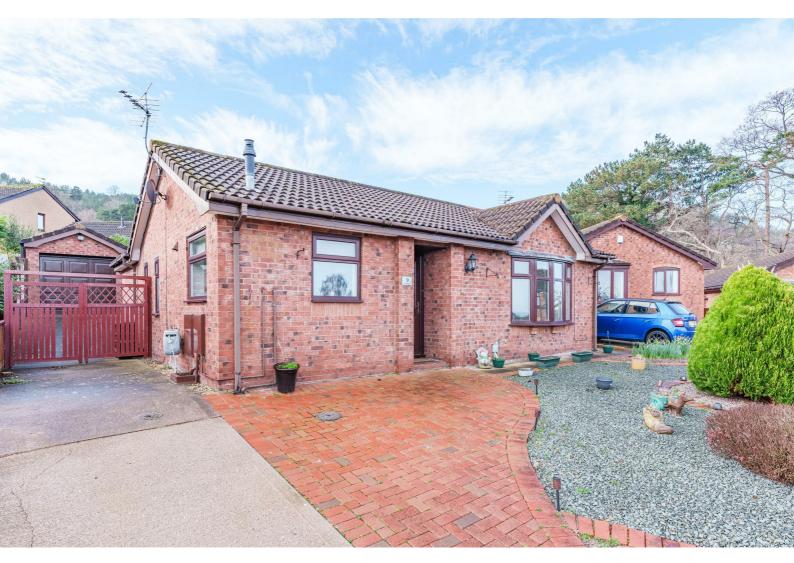

# 9 Lon Deg

Abergele, LL22 8PZ

Offers over £250,000

# 9 Lon Deg

Abergele, LL22 8PZ

# Offers over £250,000

## **External & Garage**

17'8" x 8'5" (5.41m x 2.59)

Designed with low maintenance in mind, both the front and rear gardens provide attractive areas with the space to create your own haven. Ample offroad parking is available, and timber gates provide access to the single garage, complete with power

and light. The rear garden has been laid with artificial turf and paving stones, offering a sunny south-facing aspect, perfect for enjoying those warm summer days.