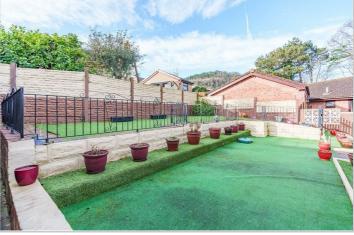

## **External & Garage**

17'8" x 8'5" (5.41m x 2.59)

Designed with low maintenance in mind, both the front and rear gardens provide attractive areas with the space to create your own haven. Ample offroad parking is available, and timber gates provide access to the single garage, complete with power

and light. The rear garden has been laid with artificial turf and paving stones, offering a sunny south-facing aspect, perfect for enjoying those warm summer days.