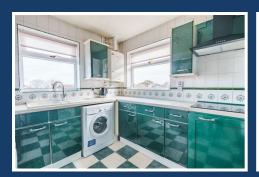

# 9 Lon Deg

Abergele, LL22 8PZ

Offers over £250,000











# 9 Lon Deg

Abergele, LL22 8PZ

# Offers over £250,000







### **Porch**

#### Hall

## Lounge

17'1" x 11'1" (5.21m x 3.38m)

#### **Kitchen**

10'0" x 8'9" (3.07m x 2.69m)

## **Dining Room**

13'8" x 9'1" (4.19m x 2.77m)

### Conservatory

8'9" x 7'6" (2.67m x 2.29m)

### **Bedroom One**

13'1" x 10'5" (4.01m x 3.20m)

#### **Bedroom Two**

9'11" x 9'10" (3.04m x 3.02)

#### **Bathroom**

6'2" x 5'7" (1.90m x 1.72m)

## **External & Garage**

17'8" x 8'5" (5.41m x 2.59)

Designed with low maintenance in mind, both the front and rear gardens provide attractive areas with the space to create your own haven. Ample offroad parking is available, and timber gates provide access to the single garage, complete with power

and light. The rear garden has been laid with artificial turf and paving stones, offering a sunny south-facing aspect, perfect