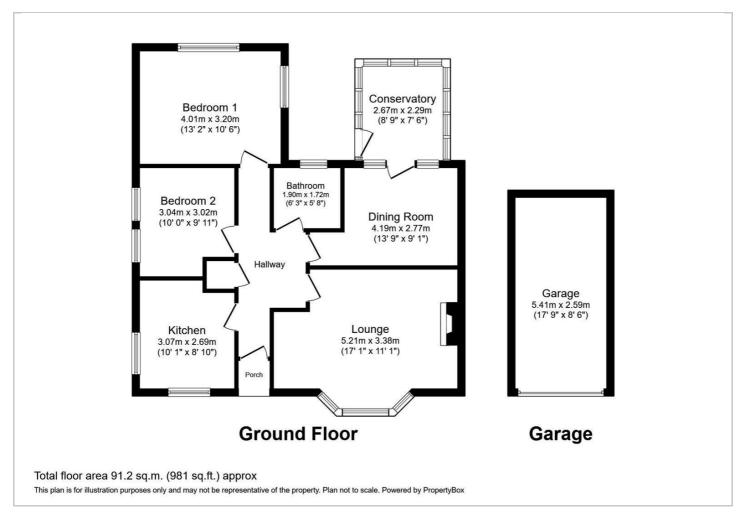

#### **Floor Plan**

### **Porch**

#### Hall

## Lounge

17'1" x 11'1" (5.21m x 3.38m)

#### **Kitchen**

10'0" x 8'9" (3.07m x 2.69m)

## **Dining Room**

13'8" x 9'1" (4.19m x 2.77m)

### Conservatory

8'9" x 7'6" (2.67m x 2.29m)

### **Bedroom One**

13'1" x 10'5" (4.01m x 3.20m)

#### **Bedroom Two**

9'11" x 9'10" (3.04m x 3.02)

#### **Bathroom**

6'2" x 5'7" (1.90m x 1.72m)

## **External & Garage**

17'8" x 8'5" (5.41m x 2.59)

Designed with low maintenance in mind, both the front and rear gardens provide attractive areas with the space to create your own haven. Ample offroad parking is available, and timber gates provide access to the single garage, complete with power