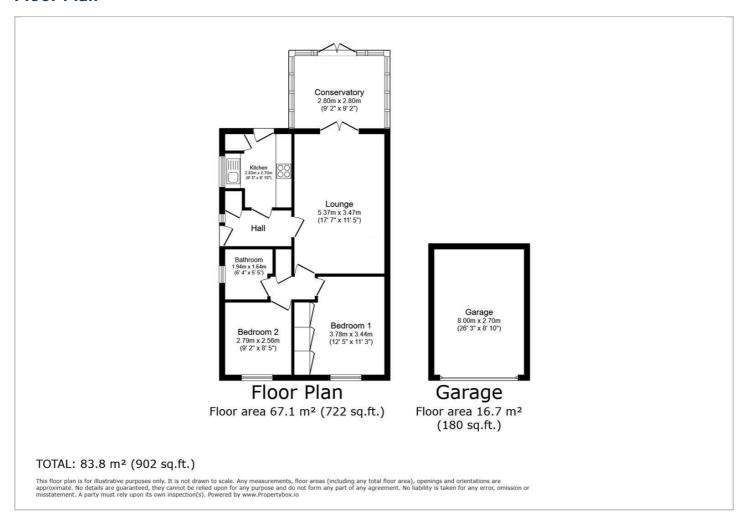

#### **Floor Plan**

#### Hall

### Lounge

17'7" x 11'4" (5.37m x 3.47m)

## Conservatory

9'2" x 9'2" (2.80m x 2.80m)

#### **Kitchen**

9'3" x 8'10" (2.83m x 2.70m)

#### **Bedroom One**

12'4" x 11'3" (3.78m x 3.44m)

### **Bedroom Two**

9'1" x 8'4" (2.79m x 2.56m)

#### **Bathroom**

 $6'4'' \times 5'4'' (1.94m \times 1.64m)$ 

### Garage

26'2" x 8'10" (8.00m x 2.70m)

Tel: 01745 630322