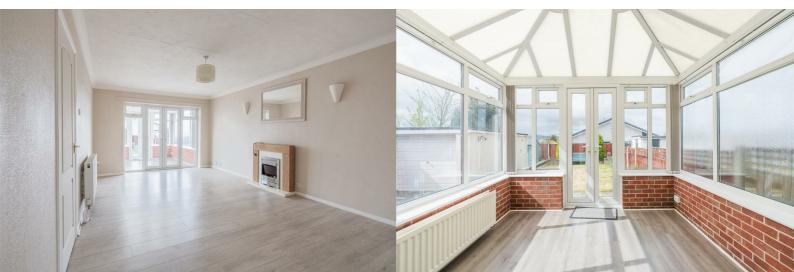

### Lounge

17'7" x 11'4" (5.37m x 3.47m)

## Conservatory

9'2" x 9'2" (2.80m x 2.80m)